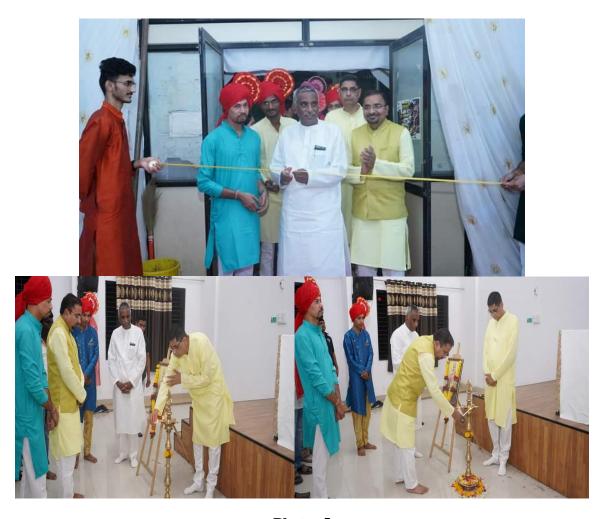

# Circular

All the Teaching staff, Non-teaching staff, U.G. & P.G. students of Dr. Ulhas Patil Medical College & Hospital are informed that their will be **Dandiya and Garba Night** is arranged at our college on,

Date:- 11/10/2024 & 12/10/2024

Time: 7.00 pm to 10.00 pm

Venue: - "Foot Ball Ground".

Director

Dr. Ulhas Patil Medical College &
Hospital, Jalgaon Kh.

# GARBA NIGHT

We are pleased to invite you for celebrating this occasion of Navratri Festival

11th & 12th October 2024

7:00 to 10:00 P.M.

Football Ground DUPMC&H.

Let's come together to honour the Divine Goddess Durga & Revel in the spirit of Devotion