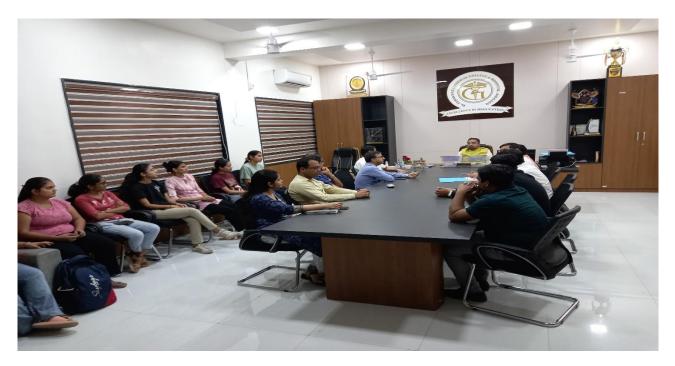

#### Circular

This is to inform all respective Cultural Committee members, we would like to invite you all to attend the upcoming meeting of the Cultural Committee, which is scheduled to take place on Monday, 4th March 2024 at 3 PM. The meeting will be held in the Dean office.

#### Agenda:

1. Discussion of the Cultural program Budget

We kindly request all committee members to come prepared to discuss and provide input on the proposed budget for the cultural activities. Your contribution and insights will play a crucial role in shaping our cultural events and initiatives throughout the year.

Your presence at the meeting is highly appreciated.

Date: Monday, 4th March 2024

Time: 3:00 PM Venue: Dean office

We look forward to your valuable participation and input.

ALGAON KH

Dean
Dr. Ulhas Patil Medical
College & Hospital,
Jalgadnan