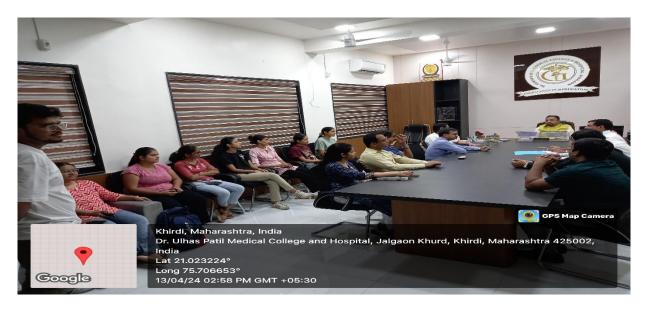

#### Circular

This is to inform all respective Cultural Committee members, we would like to invite you all to attend the upcoming meeting of the Cultural Committee, which is scheduled to take place on Monday, 4th March 2024 at 3 PM. The meeting will be held in the Dean office.

#### Agenda:

1. Discussion of the Cultural program Budget

We kindly request all committee members to come prepared to discuss and provide input on the proposed budget for the cultural activities. Your contribution and insights will play a crucial role in shaping our cultural events and initiatives throughout the year.

Your presence at the meeting is highly appreciated.

Date: Monday, 4th March 2024

Time: 3:00 PM Venue: Dean office

We look forward to your valuable participation and input.

ALGAON KH

Dean
Dr. Ulhas Patil Medical
College & Hospital,
Jalgadnan