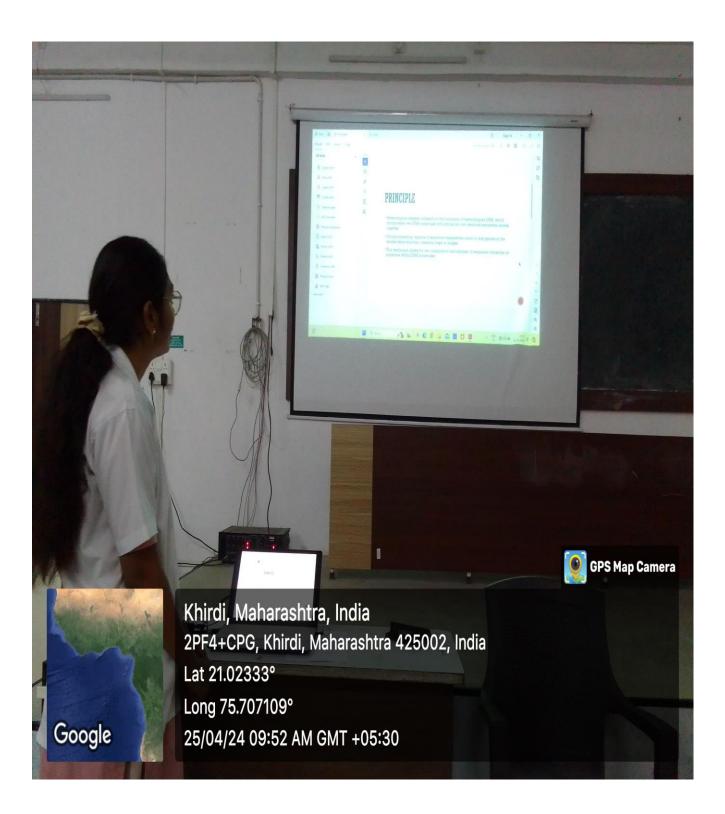

#### 2.3.5 The teaching learning process of the institution nurtures creativity, analytical skills and

innovation among students

#### Godavari Foundation's DR. ULHAS PATIL MEDICAL COLLEGE & HOSPITAL, JALGAON DEPARTMENT OF BIOCHEMISTRY Seminar Schedule MBBS Batch 2023-2024

NOTICE

It is informed to all the students of MBBS Batch 2023-2024, the seminar to be held as per the following schedule.

#### Time: - 10:00-11:00 am

| S.No. | Date     | Roll No. | Topic                                        | Signature |
|-------|----------|----------|----------------------------------------------|-----------|
| 1.    | 03-05-24 | 51       | Innate and adaptive immune systems           | Rungkas   |
| 2.    | 03-05-24 | 52       | Immunological memory                         | Anjale    |
| 3.    | 03-05-24 | 53       | T lymphocytes development                    | 2005      |
| 4.    | 03-05-24 | 54       | Role of T helper cells (CD4+ T<br>cells)     | Rand      |
| 5.    | 03-05-24 | 55       | Role of Cytotoxic T cells in immune response | Yosh      |
| 6.    | 03-05-24 | 56       | Role of killer cells in immune response      | Berish    |
| 7.    | 03-05-24 | 57 -     | Role of CD8+ T cells in immune               | Boade     |
| 8.    | 03-05-24 | 58       | Concept of MHC                               | Zallan    |
| 9.    | 03-05-24 | 59       | Immunodeficiency                             | Andhan    |
| 10.   | 03-05-24 | 60       | Autoimmunity                                 | Adres     |