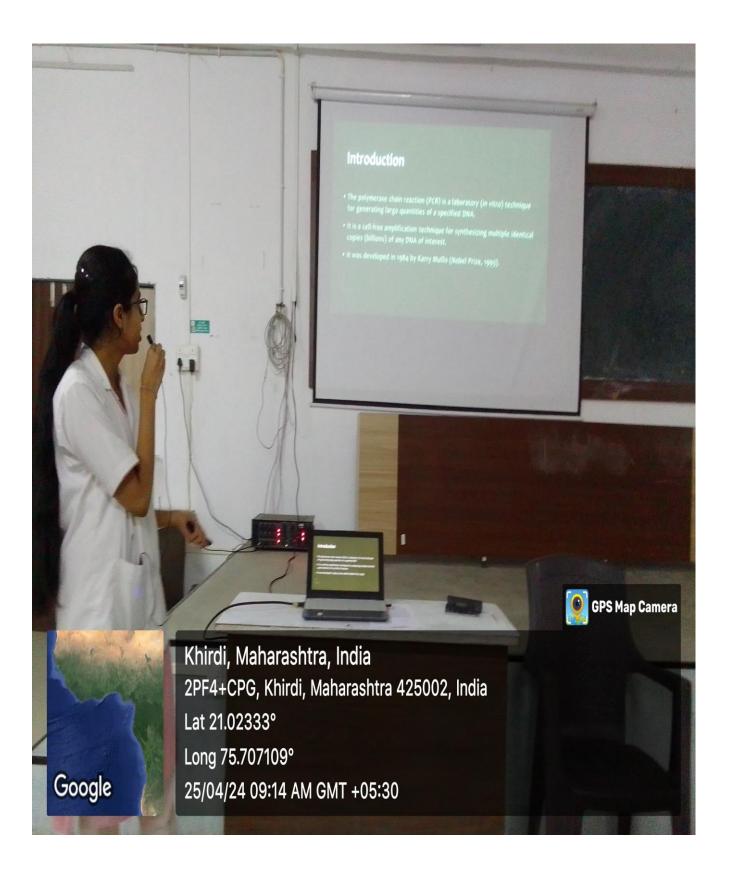

#### 2.3.5 The teaching learning process of the institution nurtures creativity, analytical skills and

innovation among students

#### Godavari Foundation's

DR. ULHAS PATIL MEDICAL COLLEGE & HOSPITAL, JALGAON DEPARTMENT OF BIOCHEMISTRY Seminar Schedule MBBS Batch 2023-2024

NOTICE

It is informed to all the students of MBBS Batch 2023-2024, the seminar to be held as per the following schedule.

#### Time: - 09:00-10:00 am

| S.No. | Date     | Roll No. | Topic                                                                                                          | Signature |
|-------|----------|----------|----------------------------------------------------------------------------------------------------------------|-----------|
| 1.    | 02-05-24 | 41       | Balanced diet in adult, childhood<br>and pregnancy for optimal health                                          | NEST      |
| 2.    | 02-05-24 | 42       | Dietary advice in diabetes mellitus<br>and coronary heart disease                                              | boohad    |
| 3.    | 02-05-24 | 43       | Cells of the immune system                                                                                     | Alpore    |
| 4.    | 02-05-24 | 44       | Types of immune systems (innate & adaptive)                                                                    | Stand     |
| 5.    | 02-05-24 | 45       | Cellular & Humoral components of<br>innate and adaptive immune systems-<br>B call development and formation of | Gurgs     |
| 6.    | 02-05-24 | 46       | B cell development and formation of antibodies                                                                 | -family-  |
| 7.    | 02-05-24 | 47       | Types of B cell development                                                                                    | abunad    |
| 8.    | 02-05-24 | 48       | Structure of B cell development                                                                                | Spisnovi. |
| 9.    | 02-05-24 | 49       | Mechanism of action of antibodies<br>(immunoglobulins)                                                         | toutuf    |
| 10.   | 02-05-24 | 50       | Primary and Secondary response                                                                                 | Elennas.  |