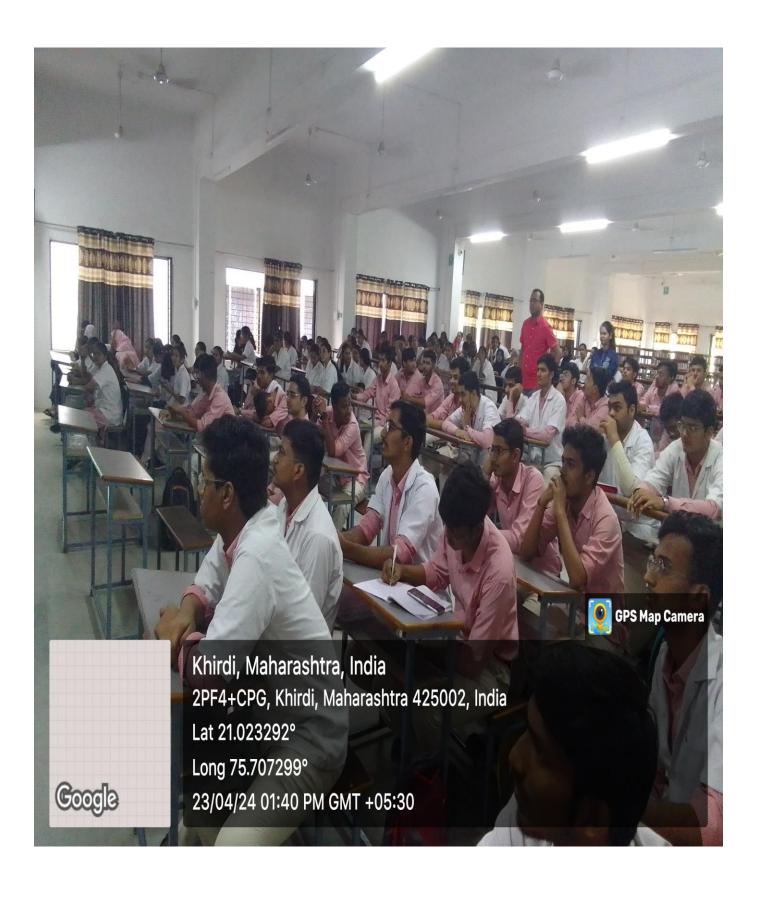

#### 2.3.5 The teaching learning process of the institution nurtures creativity, analytical skills and

innovation among students

#### Godavari Foundation's

DR. ULHAS PATIL MEDICAL COLLEGE & HOSPITAL, JALGAON DEPARTMENT OF BIOCHEMISTRY Seminar Schedule MBBS Batch 2023-2024

NOTICE

It is informed to all the students of MBBS Batch 2023-2024, the seminar to be held as per the following schedule.

#### Time: - 09:00-10:00 am

| S.No. | Date     | Roll No. | Topic                                                                                                          | Signature |
|-------|----------|----------|----------------------------------------------------------------------------------------------------------------|-----------|
| 1.    | 02-05-24 | 41       | Balanced diet in adult, childhood<br>and pregnancy for optimal health                                          | NEST      |
| 2.    | 02-05-24 | 42       | Dietary advice in diabetes mellitus<br>and coronary heart disease                                              | boohad    |
| 3.    | 02-05-24 | 43       | Cells of the immune system                                                                                     | Alpore    |
| 4.    | 02-05-24 | 44       | Types of immune systems (innate & adaptive)                                                                    | Stand     |
| 5.    | 02-05-24 | 45       | Cellular & Humoral components of<br>innate and adaptive immune systems-<br>B call development and formation of | Gurgs     |
| 6.    | 02-05-24 | 46       | B cell development and formation of antibodies                                                                 | -family-  |
| 7.    | 02-05-24 | 47       | Types of B cell development                                                                                    | abunad    |
| 8.    | 02-05-24 | 48       | Structure of B cell development                                                                                | Spisnovi. |
| 9.    | 02-05-24 | 49       | Mechanism of action of antibodies<br>(immunoglobulins)                                                         | toutuf    |
| 10.   | 02-05-24 | 50       | Primary and Secondary response                                                                                 | Elennas.  |