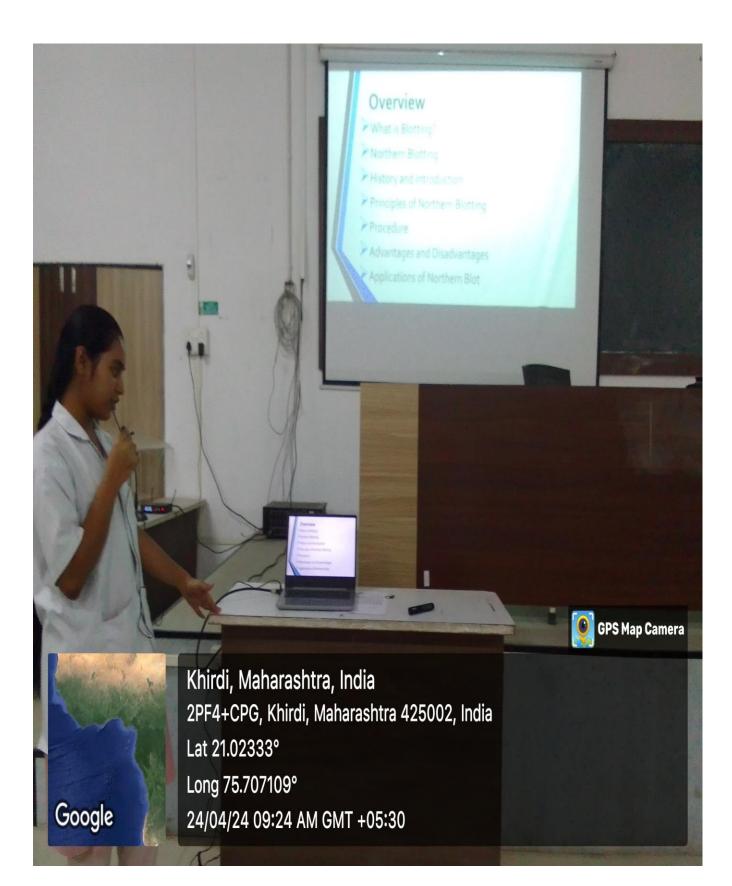

**DR. ULHAS PATIL MEDICAL COLLEGE & HOSPITAL** 

Recognized by National Medical Commission, Approved by Central Govt. of India, New Delhi, Letter no. MCI-34(41)/2012-med./158127, dated 05/02/2013 Affiliated to Maharashtra University of Health Sciences, Nashik [College Code-1306]

### Time: - 09:00-10:00 am

| S.No. | Date     | Roll No. | Topic                                                          | Signature   |
|-------|----------|----------|----------------------------------------------------------------|-------------|
| 1.    | 09-05-24 | 141      | Recombinant DNA technology, its                                | aus         |
| 2.    | 09-05-24 | 142      | steps & applications; Restriction                              | Hawlat =    |
| 3.    | 09-05-24 | 143      | endonucleases; DNA library                                     | founder -   |
| 4.    | 09-05-24 | 144      |                                                                | Tour        |
| 5.    | 09-05-24 | 145      |                                                                | Re-         |
| 6.    | 09-05-24 | 146      | Blotting technique (Southern,                                  | Delina      |
| 7.    | 09-05-24 | 147      | Northern & Western); PCR – steps & its applications            | Print third |
| 8.    | 09-05-24 | 148      |                                                                | Wick_       |
| 9.    | 09-05-24 | 149      |                                                                | Genes       |
| 10.   | 09-05-24 | 150      |                                                                |             |
| 11.   | 09-05-24 | 151      | Causes, effects & health risk                                  | Des         |
| 12.   | 09-05-24 | 152      | associated with obesity; Dietary advice in diabetes mellitus & |             |
| 13.   | 09-05-24 | 153      |                                                                | Sankat      |
| 14.   | 09-05-24 | 154      | coronary heart disease                                         | Admite      |
| 15.   | 09-05-24 | 155      |                                                                | Perinde     |
| 16.   | 09-05-24 | 156      | Balanced diet in adult, in childhood &                         | F02.        |
| 17.   | 09-05-24 | 157      | in pregnancy for optimal health; Cells                         | 赤           |
| 18.   | 09-05-24 | 158      | of immune system; Types of immune                              | Gilnbud IN  |
| 19.   | 09-05-24 | 159      | systems (innate & adaptive)                                    | Cleark      |
| 20.   | 09-05-24 | 160      |                                                                | Bolinky-    |
| 21.   | 09-05-24 | 161      | Cells of immune system, Types of                               | Smalude     |
| 22.   | 09-05-24 | 162      | immune systems (innate & adaptive),                            | Takhar.     |
| 23.   | 09-05-24 | 163      | cellular and humoral components of                             | - Konz      |
| 24.   | 09-05-24 | 164      | innate and adaptive immune systems                             | -Afres      |
| 25.   | 09-05-24 | 165      | *                                                              | almat       |