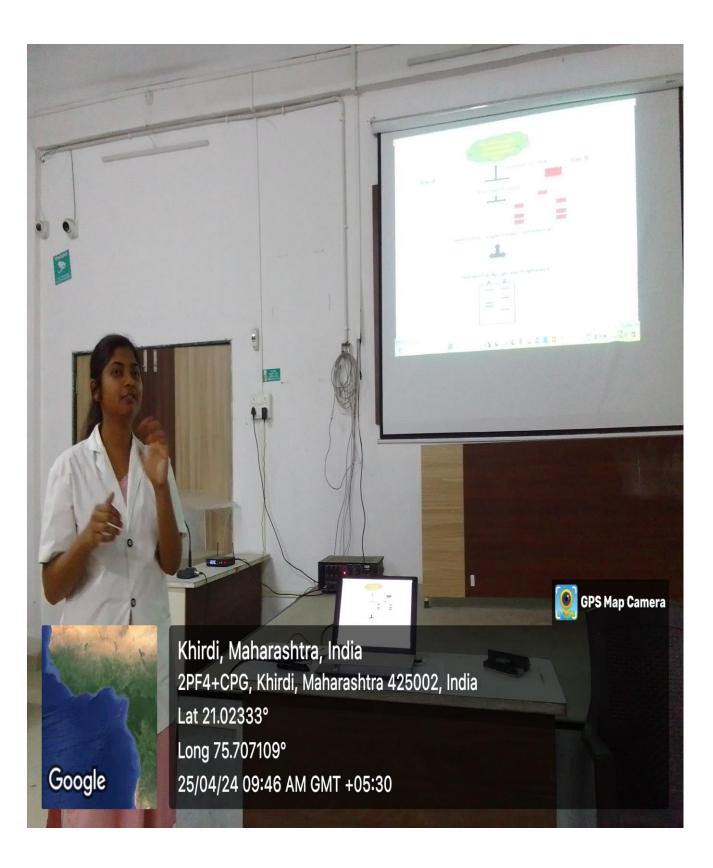

#### 2.3.5 The teaching learning process of the institution nurtures creativity, analytical skills and

innovation among students

#### Godavari Foundation's

DR. ULHAS PATIL MEDICAL COLLEGE & HOSPITAL, JALGAON DEPARTMENT OF BIOCHEMISTRY Seminar Schedule MBBS Batch 2023-2024

NOTICE

It is informed to all the students of MBBS Batch 2023-2024, the seminar to be held as per the following schedule.

#### Time: - 09:00-10:00 am

| S.No. | Date     | Roll No. | Topic                                                                                                          | Signature |
|-------|----------|----------|----------------------------------------------------------------------------------------------------------------|-----------|
| 1.    | 02-05-24 | 41       | Balanced diet in adult, childhood<br>and pregnancy for optimal health                                          | NEST      |
| 2.    | 02-05-24 | 42       | Dietary advice in diabetes mellitus<br>and coronary heart disease                                              | boohad    |
| 3.    | 02-05-24 | 43       | Cells of the immune system                                                                                     | Alpore    |
| 4.    | 02-05-24 | 44       | Types of immune systems (innate & adaptive)                                                                    | Stand     |
| 5.    | 02-05-24 | 45       | Cellular & Humoral components of<br>innate and adaptive immune systems-<br>B call development and formation of | Gurgs     |
| 6.    | 02-05-24 | 46       | B cell development and formation of antibodies                                                                 | -family-  |
| 7.    | 02-05-24 | 47       | Types of B cell development                                                                                    | abunad    |
| 8.    | 02-05-24 | 48       | Structure of B cell development                                                                                | Spisnovi. |
| 9.    | 02-05-24 | 49       | Mechanism of action of antibodies<br>(immunoglobulins)                                                         | toutuf    |
| 10.   | 02-05-24 | 50       | Primary and Secondary response                                                                                 | Elennas.  |