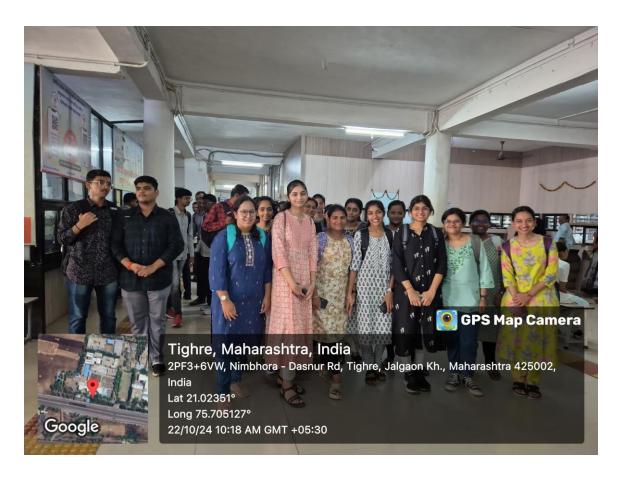

### Visit to Herbal Garden

| Title of Program                                 | Visit to Herbal Garden                                                                                                                                                                                                                                                                                                                               |
|--------------------------------------------------|------------------------------------------------------------------------------------------------------------------------------------------------------------------------------------------------------------------------------------------------------------------------------------------------------------------------------------------------------|
| Objectives of Program                            | <ul> <li>To expose the students to various medicinal plants species.</li> <li>To make aware them about various therapeutic uses of plants</li> </ul>                                                                                                                                                                                                 |
| Participant Type (tick applicable)               | all MBBS students                                                                                                                                                                                                                                                                                                                                    |
| Date and Duration of Program                     | Date:07/08/2023 From: 4 pm to 5 pm Number of Hours (duration): 1 hrs                                                                                                                                                                                                                                                                                 |
| Venue of the program/event                       | Dr. Ulhas Patil Medical College and Hospital, Jl.Kh                                                                                                                                                                                                                                                                                                  |
| Program Organized by (Department/Committee/Unit) | Dr. UPMC Jalgaon                                                                                                                                                                                                                                                                                                                                     |
| Program in-charge                                | Dr. Dhekale                                                                                                                                                                                                                                                                                                                                          |
| Name of Faculty                                  | Dr Bendale                                                                                                                                                                                                                                                                                                                                           |
| Supporting staff member                          | Dr Chopade, Mr Gajanan, Mr. Gopal                                                                                                                                                                                                                                                                                                                    |
| Vote of thanks presented by                      | Dr Bhavsar                                                                                                                                                                                                                                                                                                                                           |
| Photos                                           | Soft copy: Yes                                                                                                                                                                                                                                                                                                                                       |
| Number of participants (attended program/event)  | Total: 50<br>Rotational wise                                                                                                                                                                                                                                                                                                                         |
| Brief about the Program (Activity/Event details) | A nice activity of "Visit to Herbal Garden" conducted by department of PSM under guidance of Dr Dhekale in DUPMC Jal.Kh. Dr. Bendale and teaching faculties of DUPMC have guided students about uses of different Herbal plants. They solved all the queries raised by the students.  Dean,  Dr. Ulhas Patil Medical College & Hospital, Jalgaon Kh. |