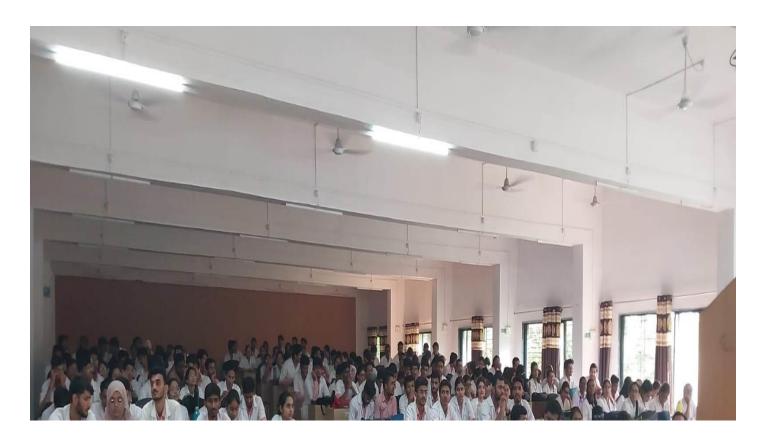

**TOPIC-** Computer Technology and Application of Software under Foundation Course Teacher- Mr. Nilesh Vani

Date: 23-09-2023

Time: 9.30 am to 10.30 am

Venue: Lecture Hall- 1

Recognized by National Medical Commission, Approved by Central Govt. of India, New Delhi, Letter no. MCI-34(41)/2012-med./158127, dated 05/02/2013 Affiliated to Maharashtra University of Health Sciences, Nashik [College Code-1306]

## PROGRAM REPORT

| Title of Program                                     | Guest Lecture on "Computer Technology and<br>Application of Software under Foundation Course"                                                                                                                  |
|------------------------------------------------------|----------------------------------------------------------------------------------------------------------------------------------------------------------------------------------------------------------------|
| Objective of Program                                 | <ol> <li>To enhance the Skill of Computer Technology and<br/>Application of Software</li> <li>For important knowledge,</li> <li>To increase awareness and confidence among students.</li> </ol>                |
| Participant Type<br>(tick applicable)                | MBBS STUDENTS                                                                                                                                                                                                  |
| Date and Duration of Program                         | 23-09-2023<br>9.30 am to 10.30 am (1HR)                                                                                                                                                                        |
| Venue of the program/event                           | Lecture Hall- 1                                                                                                                                                                                                |
| Program Organized by<br>(Department/Committee/Unit)  | Under Foundation Course                                                                                                                                                                                        |
| Program in-charge                                    | Dr. Subhangi Ghule                                                                                                                                                                                             |
| Name of Faculty /<br>Guest Speaker                   | Mr. Nilesh Vani                                                                                                                                                                                                |
| Supporting staff member                              |                                                                                                                                                                                                                |
| Vote of thanks presented by                          |                                                                                                                                                                                                                |
| Geo-tagged photos<br>(tick applicable)               | Soft copy: Yes / No Hard Copy: Yes / No                                                                                                                                                                        |
| Number of participants<br>(attended program / event) | 247                                                                                                                                                                                                            |
| Brief about the Program<br>(Activity/Event details)  | All the participants appreciated the efforts taken by <b>Mr. Nilesh Vani</b> for important knowledge, to increase awareness and confidence among students. Our heartiest compliments for her valuable efforts. |