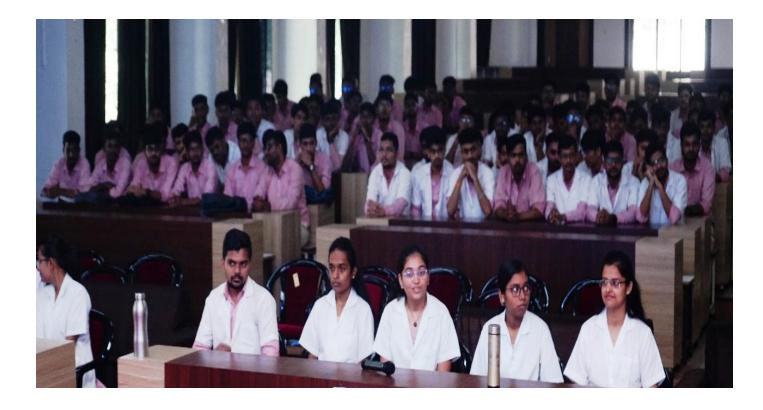

**TOPIC-** Computer Technology and Application of Software under Foundation Course Teacher- Mr. Nilesh Vani

Date: 23-09-2023

Time: 9.30 am to 10.30 am

Venue: Lecture Hall- 1

Recognized by National Medical Commission, Approved by Central Govt. of India, New Delhi, Letter no. MCI-34(41)/2012-med./158127, dated 05/02/2013 Affiliated to Maharashtra University of Health Sciences, Nashik [College Code-1306]

## PROGRAM REPORT

| Title of Program                                     | Guest Lecture on "Computer Technology and<br>Application of Software under Foundation Course"                                                                                                                  |
|------------------------------------------------------|----------------------------------------------------------------------------------------------------------------------------------------------------------------------------------------------------------------|
| Objective of Program                                 | <ol> <li>To enhance the Skill of Computer Technology and<br/>Application of Software</li> <li>For important knowledge,</li> <li>To increase awareness and confidence among students.</li> </ol>                |
| Participant Type<br>(tick applicable)                | MBBS STUDENTS                                                                                                                                                                                                  |
| Date and Duration of Program                         | 23-09-2023<br>9.30 am to 10.30 am (1HR)                                                                                                                                                                        |
| Venue of the program/event                           | Lecture Hall- 1                                                                                                                                                                                                |
| Program Organized by<br>(Department/Committee/Unit)  | Under Foundation Course                                                                                                                                                                                        |
| Program in-charge                                    | Dr. Subhangi Ghule                                                                                                                                                                                             |
| Name of Faculty /<br>Guest Speaker                   | Mr. Nilesh Vani                                                                                                                                                                                                |
| Supporting staff member                              |                                                                                                                                                                                                                |
| Vote of thanks presented by                          |                                                                                                                                                                                                                |
| Geo-tagged photos<br>(tick applicable)               | Soft copy: Yes / No Hard Copy: Yes / No                                                                                                                                                                        |
| Number of participants<br>(attended program / event) | 247                                                                                                                                                                                                            |
| Brief about the Program<br>(Activity/Event details)  | All the participants appreciated the efforts taken by <b>Mr. Nilesh Vani</b> for important knowledge, to increase awareness and confidence among students. Our heartiest compliments for her valuable efforts. |