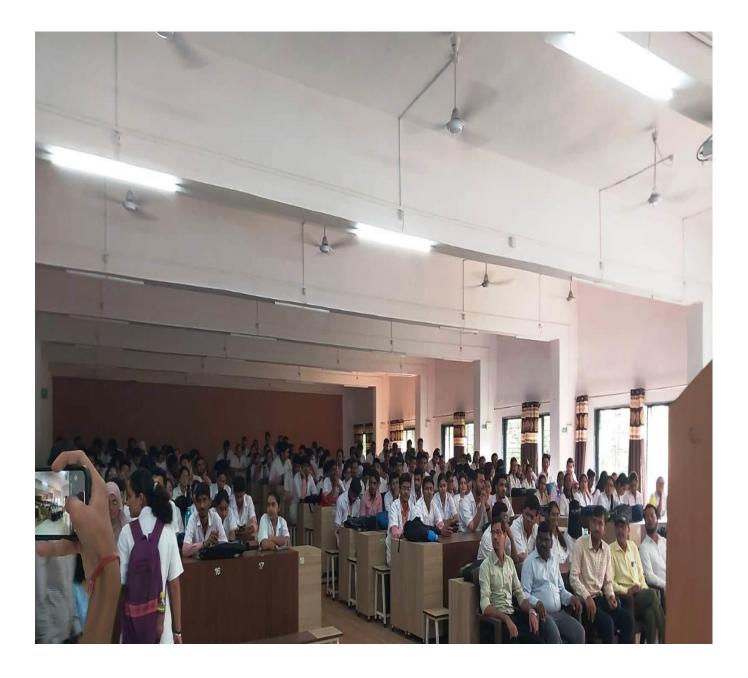

**TOPIC-** Computer Technology and Application of Software under Foundation Course Teacher- Mr. Nilesh Vani

Date: 23-09-2023

Time: 9.30 am to 10.30 am

Venue: Lecture Hall- 1

Recognized by National Medical Commission, Approved by Central Govt. of India, New Delhi, Letter no. MCI-34(41)/2012-med./158127, dated 05/02/2013 Affiliated to Maharashtra University of Health Sciences, Nashik [College Code-1306]

## PROGRAM REPORT

| Title of Program                                     | Guest Lecture on "Computer Technology and<br>Application of Software under Foundation Course"                                                                                                                  |
|------------------------------------------------------|----------------------------------------------------------------------------------------------------------------------------------------------------------------------------------------------------------------|
| Objective of Program                                 | <ol> <li>To enhance the Skill of Computer Technology and<br/>Application of Software</li> <li>For important knowledge,</li> <li>To increase awareness and confidence among students.</li> </ol>                |
| Participant Type<br>(tick applicable)                | MBBS STUDENTS                                                                                                                                                                                                  |
| Date and Duration of Program                         | 23-09-2023<br>9.30 am to 10.30 am (1HR)                                                                                                                                                                        |
| Venue of the program/event                           | Lecture Hall- 1                                                                                                                                                                                                |
| Program Organized by<br>(Department/Committee/Unit)  | Under Foundation Course                                                                                                                                                                                        |
| Program in-charge                                    | Dr. Subhangi Ghule                                                                                                                                                                                             |
| Name of Faculty /<br>Guest Speaker                   | Mr. Nilesh Vani                                                                                                                                                                                                |
| Supporting staff member                              |                                                                                                                                                                                                                |
| Vote of thanks presented by                          |                                                                                                                                                                                                                |
| Geo-tagged photos<br>(tick applicable)               | Soft copy: Yes / No Hard Copy: Yes / No                                                                                                                                                                        |
| Number of participants<br>(attended program / event) | 247                                                                                                                                                                                                            |
| Brief about the Program<br>(Activity/Event details)  | All the participants appreciated the efforts taken by <b>Mr. Nilesh Vani</b> for important knowledge, to increase awareness and confidence among students. Our heartiest compliments for her valuable efforts. |