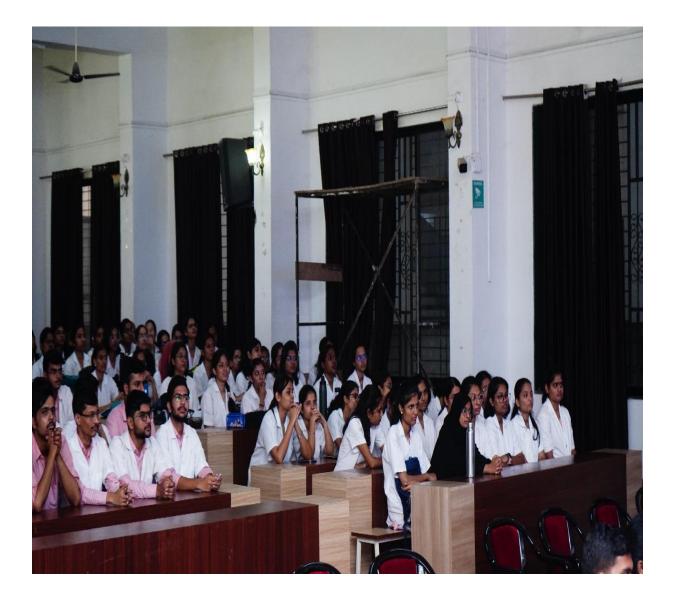

## Circular

All MBBS students are informed that Dr. Ulhas Patil Medical

College and Hospital is going to Organize various Capability enhancement

and development schemes for students.

All students are instructed to attend the session and avail this opportunity.

**TOPIC-** Computer Technology and Application of Software under Foundation Course Teacher- Mr. Nilesh Vani

Date: 23-09-2023

Time: 9.30 am to 10.30 am

Venue: Lecture Hall- 1

Recognized by National Medical Commission, Approved by Central Govt. of India, New Delhi, Letter no. MCI-34(41)/2012-med./158127, dated 05/02/2013 Affiliated to Maharashtra University of Health Sciences, Nashik [College Code-1306]

## PROGRAM REPORT

| Title of Program                                     | Guest Lecture on "Computer Technology and<br>Application of Software under Foundation Course"                                                                                                                  |
|------------------------------------------------------|----------------------------------------------------------------------------------------------------------------------------------------------------------------------------------------------------------------|
| Objective of Program                                 | <ol> <li>To enhance the Skill of Computer Technology and<br/>Application of Software</li> <li>For important knowledge,</li> <li>To increase awareness and confidence among students.</li> </ol>                |
| Participant Type<br>(tick applicable)                | MBBS STUDENTS                                                                                                                                                                                                  |
| Date and Duration of Program                         | 23-09-2023<br>9.30 am to 10.30 am (1HR)                                                                                                                                                                        |
| Venue of the program/event                           | Lecture Hall- 1                                                                                                                                                                                                |
| Program Organized by<br>(Department/Committee/Unit)  | Under Foundation Course                                                                                                                                                                                        |
| Program in-charge                                    | Dr. Subhangi Ghule                                                                                                                                                                                             |
| Name of Faculty /<br>Guest Speaker                   | Mr. Nilesh Vani                                                                                                                                                                                                |
| Supporting staff member                              |                                                                                                                                                                                                                |
| Vote of thanks presented by                          |                                                                                                                                                                                                                |
| Geo-tagged photos<br>(tick applicable)               | Soft copy: Yes / No Hard Copy: Yes / No                                                                                                                                                                        |
| Number of participants<br>(attended program / event) | 247                                                                                                                                                                                                            |
| Brief about the Program<br>(Activity/Event details)  | All the participants appreciated the efforts taken by <b>Mr. Nilesh Vani</b> for important knowledge, to increase awareness and confidence among students. Our heartiest compliments for her valuable efforts. |