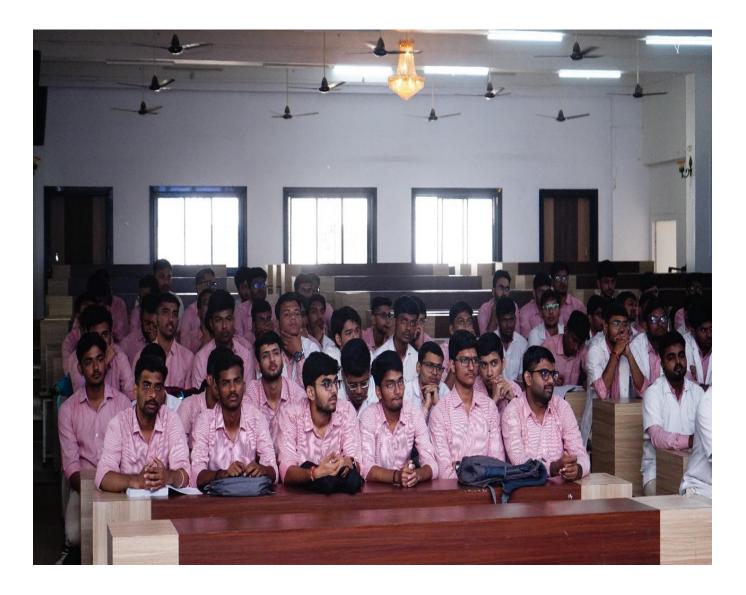

**TOPIC-** Computer Technology and Application of Software under Foundation Course Teacher- Mr. Nilesh Vani

Date: 23-09-2023

Time: 9.30 am to 10.30 am

Venue: Lecture Hall- 1

Recognized by National Medical Commission, Approved by Central Govt. of India, New Delhi, Letter no. MCI-34(41)/2012-med./158127, dated 05/02/2013 Affiliated to Maharashtra University of Health Sciences, Nashik [College Code-1306]

## PROGRAM REPORT

| Title of Program                                     | Guest Lecture on "Computer Technology and<br>Application of Software under Foundation Course"                                                                                                                  |
|------------------------------------------------------|----------------------------------------------------------------------------------------------------------------------------------------------------------------------------------------------------------------|
| Objective of Program                                 | <ol> <li>To enhance the Skill of Computer Technology and<br/>Application of Software</li> <li>For important knowledge,</li> <li>To increase awareness and confidence among students.</li> </ol>                |
| Participant Type<br>(tick applicable)                | MBBS STUDENTS                                                                                                                                                                                                  |
| Date and Duration of Program                         | 23-09-2023<br>9.30 am to 10.30 am (1HR)                                                                                                                                                                        |
| Venue of the program/event                           | Lecture Hall- 1                                                                                                                                                                                                |
| Program Organized by<br>(Department/Committee/Unit)  | Under Foundation Course                                                                                                                                                                                        |
| Program in-charge                                    | Dr. Subhangi Ghule                                                                                                                                                                                             |
| Name of Faculty /<br>Guest Speaker                   | Mr. Nilesh Vani                                                                                                                                                                                                |
| Supporting staff member                              |                                                                                                                                                                                                                |
| Vote of thanks presented by                          |                                                                                                                                                                                                                |
| Geo-tagged photos<br>(tick applicable)               | Soft copy: Yes / No Hard Copy: Yes / No                                                                                                                                                                        |
| Number of participants<br>(attended program / event) | 247                                                                                                                                                                                                            |
| Brief about the Program<br>(Activity/Event details)  | All the participants appreciated the efforts taken by <b>Mr. Nilesh Vani</b> for important knowledge, to increase awareness and confidence among students. Our heartiest compliments for her valuable efforts. |