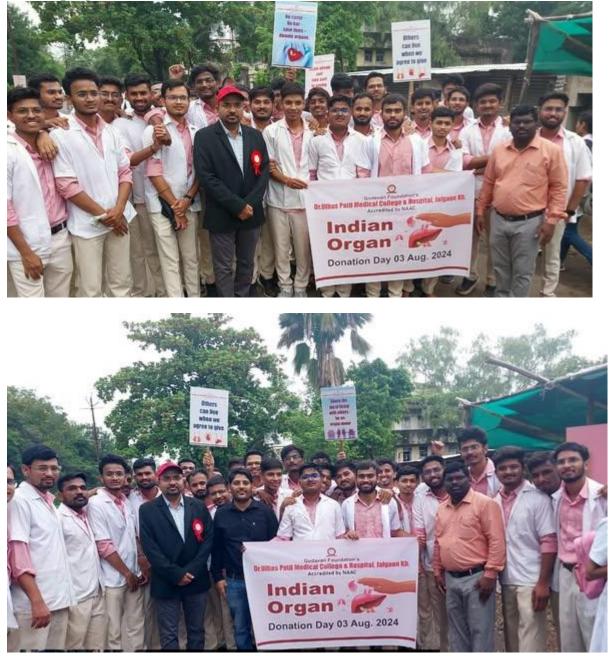

#### SKILL DEVELOPMENT PROGRAM FOR MBBS

| Date        | Time                 | Name Of Activities                                        | Name of<br>Teacher/Organizer/Under<br>Foundation Course |
|-------------|----------------------|-----------------------------------------------------------|---------------------------------------------------------|
| 22-09-2023  | 9.30 am To 11.30 am  | Lecture on English language-<br>I                         | Mrs. Gavande                                            |
| 23-09-2023  | 9.30 am To 10.30 am  | Computer Technology and application of software           | Mr. Nilesh wani                                         |
| 23-12-2023  | 10.30 am To 11.30 am | M.S word                                                  | Mr. Nilesh wani                                         |
| 25-10-2023  | 10.30 am To 11.30 am | Lecture on English language-<br>II                        | Mrs. Gavande                                            |
| 27-10-2023  | 10.30 am To 11.30 am | Lecture on English language-<br>III                       | Mrs. Gavande                                            |
| 28-04-2022  | 5.30 pm To 6.30 pm   | Mental health awareness                                   | Dr Chauhan                                              |
| 28-05-2022  | 2.00 pm To 4.30 pm   | CPCR Training and<br>Evaluation                           | DUPMC                                                   |
| 10/06/2022  | 9.30 am to 10.30 am  | Meditation                                                | Mr. Parmod Bhirud sir                                   |
| 21 /06/2024 | 6.30 am to 8.00 am   | International Yoga Day                                    | DUPMC Social Cell<br>Dr. Bapurao Bite                   |
| 22/06/2024  | 11.00 am to 12.30 pm | Preparation PG NEET                                       | Dr. Lalit Patil                                         |
| 18/06/2022  | 9.30am 11.00pm       | Yoga and Human Anatomy                                    | Dr. Anita Patil                                         |
| 06/07/2024  | 3.00 PM to 4.00 PM   | "Job opportunities in<br>National/ International<br>NGOs" | Dr. Prakash Nandapurkar                                 |
| 03/08/2024  | 10.00 am to 12.00 pm | Organ donation awareness program                          | DUPMC Social Cell                                       |