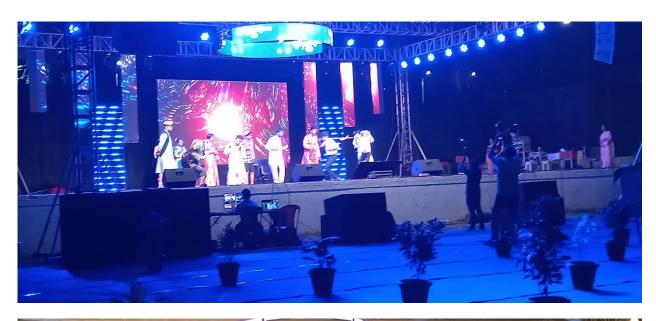

#### NAAC ACCREDITED

The students who were participated in different types of competitions such as, Poster making, Rangoli, Essay Writing, Poem, Speech, Slogan, and Role Play Competitions given them participation certificate with memento, on the Theme of "The Indian Organ Donation Day" to UG and PG students in these two weeks with a lot of enthusiastic participation from all the batches of MBBS was present and an idea of organ donation were portrayed by the students.

Brief about the Program (Activity/Event details)

These programs were conducted in presence of Honorable Dr. Ulhas Patil Sir, Dr. Vaibhav Patil Sir and Medical Director Respected Dr. N. S. Arvikar sir and Respected Dean Sir Dr. Prashanth Solanke and Registrar Mr. Pramod bhirud Sir.

This program was organized by Dr. Prashanth Guddeti with the students Mr. Uttkarsh bhosale, Ms. Rutuja Deshpande, Mr. Arvind Shinde, Mr. Aditya Dandge, Ms. Sayli Kapse, Ms. Nirmiti Bhirud, Ms. Nishika Jain and Mr. Amit Sakhare.