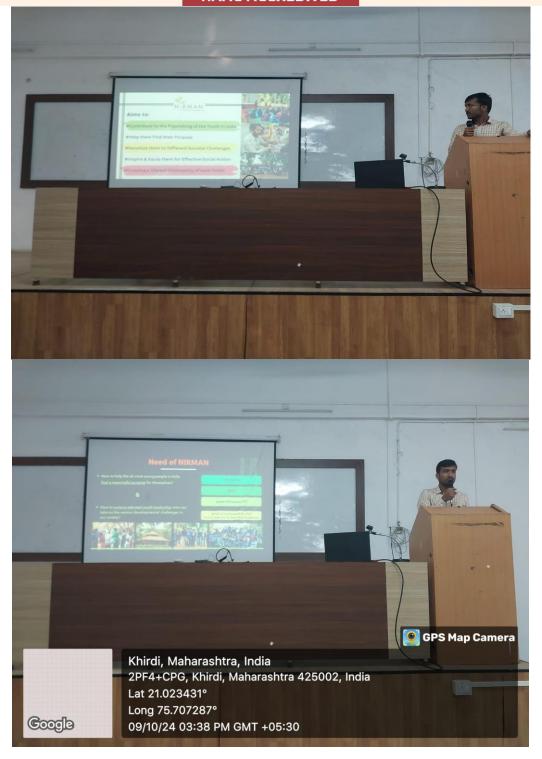

# **CIRCULAR**

All the students of MBBS are informed that a sensitization lecture is arranged at our college which will be conducted by "NIRMAN".

The goal of NIRMAN program is to contribute to the flourishing of the Indian youth, sensitize and nurture them for impactful social contribution.

# PROGRAM REPORT

| Title of Program                                  | A Sensitization Lecture by NIRMAN                                                                                                                                                                                                                                                                                                                                    |
|---------------------------------------------------|----------------------------------------------------------------------------------------------------------------------------------------------------------------------------------------------------------------------------------------------------------------------------------------------------------------------------------------------------------------------|
| Objective of Program                              | Contribute to the flourishing of the Youth in India                                                                                                                                                                                                                                                                                                                  |
| Participant Type (tick applicable)                | MBBS Students                                                                                                                                                                                                                                                                                                                                                        |
| Date and Time of Program                          | Date: 09.10.2024, Time: From: 3 PM To: 4.10 PM                                                                                                                                                                                                                                                                                                                       |
| Venue of the program/event                        | Keiva Hall                                                                                                                                                                                                                                                                                                                                                           |
| Program Organized by (Department/Committee/Unit)  | IQAC                                                                                                                                                                                                                                                                                                                                                                 |
| Program Chief-guest                               | Dr. Kailash B. Wagh                                                                                                                                                                                                                                                                                                                                                  |
| Program in-charge                                 | Dr. Prashanth K. Guddeti and Ms. Pracheta Mukund MBBS Student                                                                                                                                                                                                                                                                                                        |
| Name of Faculty /<br>Guest Speaker                | Mr. Siddheshwar Bhujabal, Program Associate, NIRMAN, NIRMAN –SEARCH                                                                                                                                                                                                                                                                                                  |
| Supporting staff member                           | Mr. Uthkarsh Bhosale and Mr. Ganesh                                                                                                                                                                                                                                                                                                                                  |
| Vote of thanks presented by                       | Ms. Sanskruthi Jadhav and Mr. Talha J.                                                                                                                                                                                                                                                                                                                               |
| Geo-tagged photos (tick applicable)               | Soft copy: Yes Hard Copy: Yes / No                                                                                                                                                                                                                                                                                                                                   |
| Number of participants (attended program / event) | 181                                                                                                                                                                                                                                                                                                                                                                  |
| Brief about the Program (Activity/Event details)  | The goal of <b>NIRMAN</b> program is to contribute to the <b>flourishing of the Indian youth</b> , <b>sensitize</b> and <b>nurture</b> them for <b>impactful social contribution.</b> Help them find their Purpose. Sensitize them to different societal challenges. Inspire and Equip them for effective social action. Creating a vibrant community of such youth. |

# **Program Photos**

NIRMAN program is to contribute to the flourishing of the Indian youth, sensitize and nurture them for impactful social contribution.