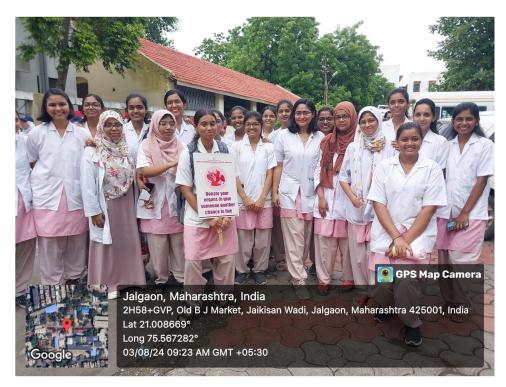

# **PROGRAM REPORT**

| Title of Program                                  | Indian Organ Donation Day Celebration                                                                                                                                                                                                                                                                                                                            |
|---------------------------------------------------|------------------------------------------------------------------------------------------------------------------------------------------------------------------------------------------------------------------------------------------------------------------------------------------------------------------------------------------------------------------|
| Objective of Program                              | <ol> <li>To aware the students regarding organ donation.</li> <li>To aware the students regarding organ transplantation.</li> </ol>                                                                                                                                                                                                                              |
| Participant Type (tick applicable)                | UG Students (MBBS)                                                                                                                                                                                                                                                                                                                                               |
| Date and Duration of Program                      | From: 11/07/2024 To: 31/08/2024                                                                                                                                                                                                                                                                                                                                  |
| Venue of the program/event                        | Jalgaon GMC, DUPMC Jalgaon.                                                                                                                                                                                                                                                                                                                                      |
| Program Organized by (Department/Committee/Unit)  | IQAC                                                                                                                                                                                                                                                                                                                                                             |
| Program in-charge                                 | Dr. Prashanth Guddeti                                                                                                                                                                                                                                                                                                                                            |
| Name of Faculty /<br>Guest Speaker                | All teaching staff                                                                                                                                                                                                                                                                                                                                               |
| Supporting staff member                           | Bhawani Verma, Abdullah                                                                                                                                                                                                                                                                                                                                          |
| Vote of thanks presented by                       | Dr. Prashanth Guddeti                                                                                                                                                                                                                                                                                                                                            |
| Geo-tagged photos (tick applicable)               | Soft copy: Yes / No Hard Copy: Yes / No                                                                                                                                                                                                                                                                                                                          |
| Number of participants (attended program / event) | 200 MBBS students                                                                                                                                                                                                                                                                                                                                                |
| Brief about the Program (Activity/Event details)  | To increase the awareness about organ donation there was a meeting organized by Dean of GMC, Jalgaon, which was attended by our Respected Dean Sir Dr. Prashanth Solanke and it was decided to organize as per The Maharashtra government and NMC instruction "The Indian Organ Donation Day" programs from 11th July to 3rd August 2024 in respective colleges. |

#### NAAC ACCREDITED

The students who were participated in different types of competitions such as, Poster making, Rangoli, Essay Writing, Poem, Speech, Slogan, and Role Play Competitions given them participation certificate with memento, on the Theme of "The Indian Organ Donation Day" to UG and PG students in these two weeks with a lot of enthusiastic participation from all the batches of MBBS was present and an idea of organ donation were portrayed by the students.