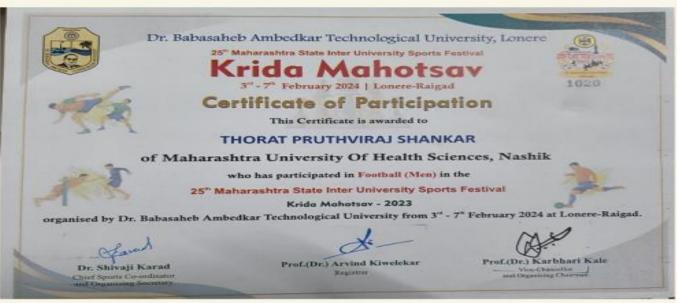

## DR. ULHAS PATIL MEDICAL COLLEGE & HOSPITAL

Recognized by National Medical Commission, Approved by Central Govt. of India, New Delhi,
Letter no. MCI-34(41)/2012-med./158127, dated 05/02/2013
Affiliated to Maharashtra University of Health Sciences, Nashik [College Code-1306]

Jalgaon-Bhusawal Road, Jalgaon Kh, Tal. & Dist. Jalgaon 425309 Tel. No.(0257)2366657, 2366678 Email ID: dupmcj@yahoo.in, dupmcj@gmail.com Website: www.dupmc.ac.in

**NAAC ACCREDITED** 

Date: 30/06/2024