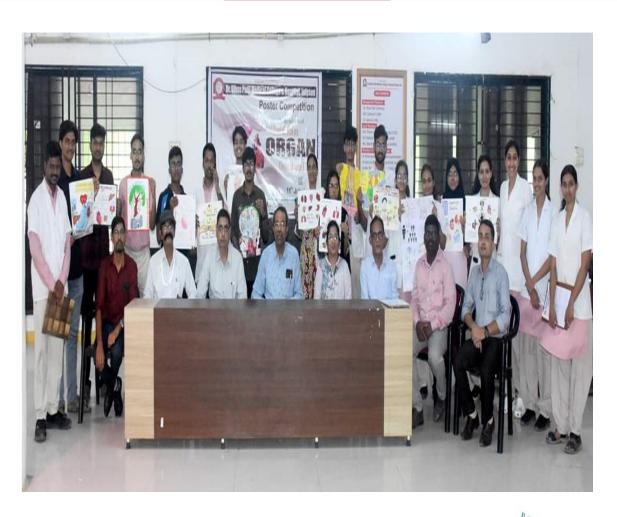

#### NAAC ACCREDITED

The students who were participated in different types of competitions such as, Poster making, Rangoli, Essay Writing, Poem, Speech, Slogan, and Role Play Competitions given them participation certificate with memento, on the Theme of "The Indian Organ Donation Day" to UG and PG students in these two weeks with a lot of enthusiastic participation from all the batches of MBBS was present and an idea of organ donation were portrayed by the students.

Brief about the Program (Activity/Event details)

These programs were conducted in presence of Honorable Dr. Ulhas Patil Sir, Dr. Vaibhav Patil Sir and Medical Director Respected Dr. N. S. Arvikar sir and Respected Dean Sir Dr. Prashanth Solanke and Registrar Mr. Pramod bhirud Sir.

This program was organized by Dr. Prashanth Guddeti with the students Mr. Uttkarsh bhosale, Ms. Rutuja Deshpande, Mr. Arvind Shinde, Mr. Aditya Dandge, Ms. Sayli Kapse, Ms. Nirmiti Bhirud, Ms. Nishika Jain and Mr. Amit Sakhare.

All faculty members and students showed their maximum enthusiasm to make this program a great success.