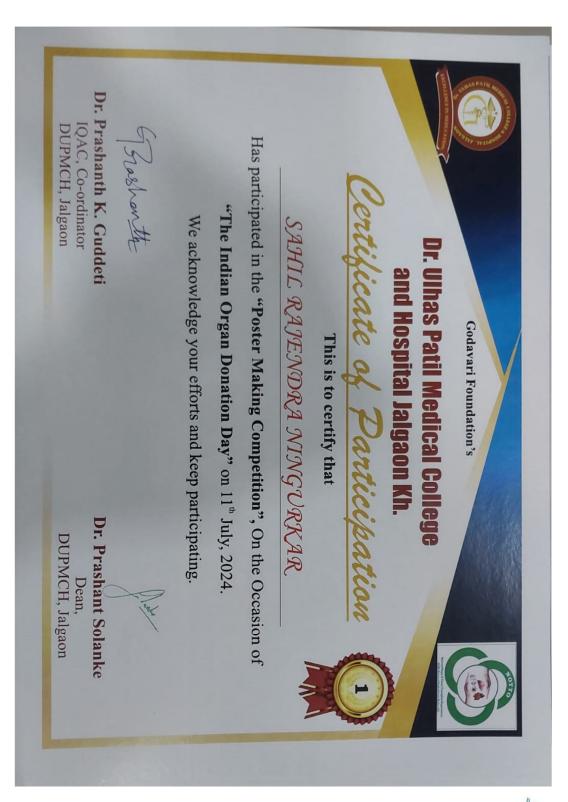

#### NAAC ACCREDITED

CIRCULAR

GF/DUPMCH/DO/Cir/2024/376

Date: 10.07.2024

As part of the "Indian Organ Donation Day" We are conducting an awareness campaign, the following competitions and programs will be organized by Dr. Ulhas Patil Medical College. We invite all students and staff to actively participate in these events to raise awareness about the importance of organ donation.

#### \*Schedule of Competitions and Events\*

| Date       | Date Competitions/ Events Name of the Student Member |                                    | Mobile Number |  |
|------------|------------------------------------------------------|------------------------------------|---------------|--|
| 11.07.2024 | Poster                                               | Utkarsh Bhosale                    | 86008 86748   |  |
| 12.07.2024 | Rangoli                                              | Rutuja Deshpande                   | 87883 93057   |  |
| 15.07.2024 | Essay Writing                                        | Arvind Shinde                      | 76201 85138   |  |
| 16.07.2024 | Poem                                                 | Aditya Dandge                      | 72496 99475   |  |
| 18.07.2024 | Speech                                               | Sayli Kapse                        | 76668 43266   |  |
| 19.07.2024 | Slogan                                               | Nirmiti Bhirud                     | 92090 55306   |  |
| 23.07.2024 | Role Play                                            | Nishika Jain                       | 86230 27937   |  |
| 03.08.2024 | Rally                                                | Amit Sakhare and Nirmiti<br>Bhirud | 73855 90205   |  |

#### NAAC ACCREDITED

The students who were participated in different types of competitions such as, Poster making, Rangoli, Essay Writing, Poem, Speech, Slogan, and Role Play Competitions given them participation certificate with memento, on the Theme of "The Indian Organ Donation Day" to UG and PG students in these two weeks with a lot of enthusiastic participation from all the batches of MBBS was present and an idea of organ donation were portrayed by the students.