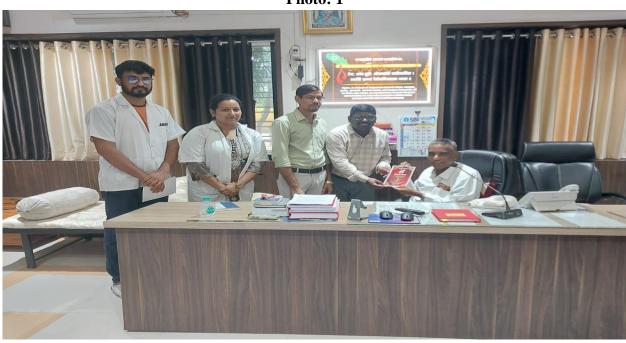

# Certificate of Registration

No. DHS / THOA / GODAVAR I FOUN / EB, KP / F.No / D-20 / 20 15

This is to certify that GODAVARI FOUNDATION ROTARY CLUB OF BHUSAWAL EYE BANK Hospital located at BHUSAWAL RD, JALGAON has been inspected by the Appropriate Authority and certificate of registration is granted for performing the organ transplantation of the following organs:-

| 1. | EYE | BANK      |        |
|----|-----|-----------|--------|
| 2. | KER | ATOPLASTY | CENTER |
| 3. |     |           |        |
| 1  |     |           |        |

This certificate of registration is valid for a period of five years from the date of issue.

Mumbai:

Date: 08/06/2012

07/06/2017

Appropriate Authority

Director Health Services, Maharashtra State, Mumbai

तथा

समालक जाराग्य सवा, स्मेहाराष्ट्र राज्य, मुंबई

Dean,
Dr. Ulhas Patil Medical College
& Hospital, Jalgaon Kh.