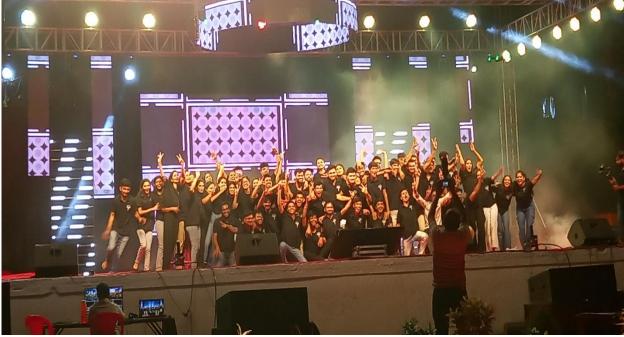

#### NAAC ACCREDITED

The students who were participated in different types of competitions such as, Poster making, Rangoli, Essay Writing, Poem, Speech, Slogan, and Role Play Competitions given them participation certificate with memento, on the Theme of "The Indian Organ Donation Day" to UG and PG students in these two weeks with a lot of enthusiastic participation from all the batches of MBBS was present and an idea of organ donation were portrayed by the students.

Brief about the Program (Activity/Event details)

These programs were conducted in presence of Honorable Dr. Ulhas Patil Sir, Dr. Vaibhav Patil Sir and Medical Director Respected Dr. N. S. Arvikar sir and Respected Dean Sir Dr. Prashanth Solanke and Registrar Mr. Pramod bhirud Sir.

This program was organized by Dr. Prashanth Guddeti with the students Mr. Uttkarsh bhosale, Ms. Rutuja Deshpande, Mr. Arvind Shinde, Mr. Aditya Dandge, Ms. Sayli Kapse, Ms. Nirmiti Bhirud, Ms. Nishika Jain and Mr. Amit Sakhare.

All faculty members and students showed their maximum enthusiasm to make this program a great success.