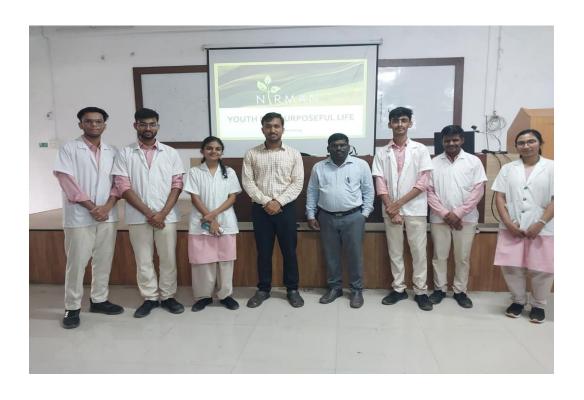

# **CIRCULAR**

All the students of MBBS are informed that a sensitization lecture is arranged at our college which will be conducted by "NIRMAN".

The goal of NIRMAN program is to contribute to the flourishing of the Indian youth, sensitize and nurture them for impactful social contribution.

Speaker: Mr. Siddheshwar Bhujabal,

Program Associate, NIRMAN,

NIRMAN -SEARCH.

Venue : Dr. Ketki Patil Auditorium

Date : 09.10.2024

**Time** : 3.00 PM

Attendance is compulsory

IQAC Coordinator

# PROGRAM REPORT

| Title of Program                                  | A Sensitization Lecture by NIRMAN                                                                                                                                                                                                                                                                                                                                    |
|---------------------------------------------------|----------------------------------------------------------------------------------------------------------------------------------------------------------------------------------------------------------------------------------------------------------------------------------------------------------------------------------------------------------------------|
| Objective of Program                              | Contribute to the flourishing of the Youth in India                                                                                                                                                                                                                                                                                                                  |
| Participant Type (tick applicable)                | MBBS Students                                                                                                                                                                                                                                                                                                                                                        |
| Date and Time of Program                          | Date: 09.10.2024, Time: From: 3 PM To: 4.10 PM                                                                                                                                                                                                                                                                                                                       |
| Venue of the program/event                        | Keiva Hall                                                                                                                                                                                                                                                                                                                                                           |
| Program Organized by (Department/Committee/Unit)  | IQAC                                                                                                                                                                                                                                                                                                                                                                 |
| Program Chief-guest                               | Dr. Kailash B. Wagh                                                                                                                                                                                                                                                                                                                                                  |
| Program in-charge                                 | Dr. Prashanth K. Guddeti and Ms. Pracheta Mukund MBBS Student                                                                                                                                                                                                                                                                                                        |
| Name of Faculty /<br>Guest Speaker                | Mr. Siddheshwar Bhujabal, Program Associate, NIRMAN, NIRMAN –SEARCH                                                                                                                                                                                                                                                                                                  |
| Supporting staff member                           | Mr. Uthkarsh Bhosale and Mr. Ganesh                                                                                                                                                                                                                                                                                                                                  |
| Vote of thanks presented by                       | Ms. Sanskruthi Jadhav and Mr. Talha J.                                                                                                                                                                                                                                                                                                                               |
| Geo-tagged photos (tick applicable)               | Soft copy: Yes Hard Copy: Yes / No                                                                                                                                                                                                                                                                                                                                   |
| Number of participants (attended program / event) | 181                                                                                                                                                                                                                                                                                                                                                                  |
| Brief about the Program (Activity/Event details)  | The goal of <b>NIRMAN</b> program is to contribute to the <b>flourishing of the Indian youth</b> , <b>sensitize</b> and <b>nurture</b> them for <b>impactful social contribution.</b> Help them find their Purpose. Sensitize them to different societal challenges. Inspire and Equip them for effective social action. Creating a vibrant community of such youth. |