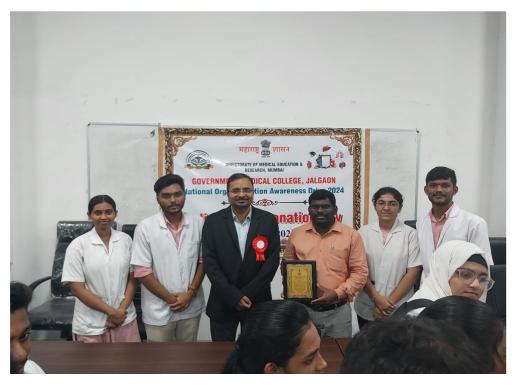

#### NAAC ACCREDITED

The students who were participated in different types of competitions such as, Poster making, Rangoli, Essay Writing, Poem, Speech, Slogan, and Role Play Competitions given them participation certificate with memento, on the Theme of "The Indian Organ Donation Day" to UG and PG students in these two weeks with a lot of enthusiastic participation from all the batches of MBBS was present and an idea of organ donation were portrayed by the students.

This program was organized by Dr. Prashanth Guddeti with the students Mr. Uttkarsh bhosale, Ms. Rutuja Deshpande, Mr. Arvind Shinde, Mr. Aditya Dandge, Ms. Sayli Kapse, Ms. Nirmiti Bhirud, Ms. Nishika Jain and Mr. Amit Sakhare.