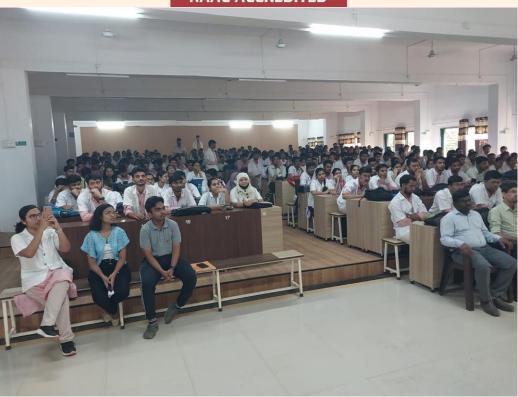

# PROGRAM REPORT

| Title of Program                                  | A Sensitization Lecture by NIRMAN                                                                                                                                                                                                                                                                                                                                    |
|---------------------------------------------------|----------------------------------------------------------------------------------------------------------------------------------------------------------------------------------------------------------------------------------------------------------------------------------------------------------------------------------------------------------------------|
| Objective of Program                              | Contribute to the flourishing of the Youth in India                                                                                                                                                                                                                                                                                                                  |
| Participant Type (tick applicable)                | MBBS Students                                                                                                                                                                                                                                                                                                                                                        |
| Date and Time of Program                          | Date: 09.10.2024, Time: From: 3 PM To: 4.10 PM                                                                                                                                                                                                                                                                                                                       |
| Venue of the program/event                        | Keiva Hall                                                                                                                                                                                                                                                                                                                                                           |
| Program Organized by (Department/Committee/Unit)  | IQAC                                                                                                                                                                                                                                                                                                                                                                 |
| Program Chief-guest                               | Dr. Kailash B. Wagh                                                                                                                                                                                                                                                                                                                                                  |
| Program in-charge                                 | Dr. Prashanth K. Guddeti and Ms. Pracheta Mukund MBBS Student                                                                                                                                                                                                                                                                                                        |
| Name of Faculty /<br>Guest Speaker                | Mr. Siddheshwar Bhujabal, Program Associate, NIRMAN, NIRMAN –SEARCH                                                                                                                                                                                                                                                                                                  |
| Supporting staff member                           | Mr. Uthkarsh Bhosale and Mr. Ganesh                                                                                                                                                                                                                                                                                                                                  |
| Vote of thanks presented by                       | Ms. Sanskruthi Jadhav and Mr. Talha J.                                                                                                                                                                                                                                                                                                                               |
| Geo-tagged photos (tick applicable)               | Soft copy: Yes Hard Copy: Yes / No                                                                                                                                                                                                                                                                                                                                   |
| Number of participants (attended program / event) | 181                                                                                                                                                                                                                                                                                                                                                                  |
| Brief about the Program (Activity/Event details)  | The goal of <b>NIRMAN</b> program is to contribute to the <b>flourishing of the Indian youth</b> , <b>sensitize</b> and <b>nurture</b> them for <b>impactful social contribution.</b> Help them find their Purpose. Sensitize them to different societal challenges. Inspire and Equip them for effective social action. Creating a vibrant community of such youth. |