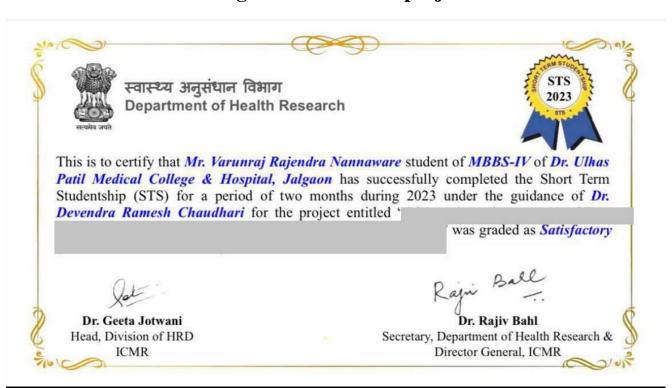

pmcj@yahoo.in, dupmcj@gmail.com Website: www.dupmc.ac.in

#### NAAC ACCREDITED

Two students Omprakash Mutkule and Shrikant Suryavanshi were selected for Summer Internship Program (SIP) 2024 and awarded completion certificate.







### DR. ULHAS PATIL MEDICAL COLLEGE & HOSPITAL

Recognized by National Medical Commission, Approved by Central Govt. of India, New Delhi,
Letter no. MCI-34(41)/2012-med./158127, dated 05/02/2013
Affiliated to Maharashtra University of Health Sciences, Nashik [College Code-1306]

Jalgaon-Bhusawal Road, Jalgaon Kh, Tal. & Dist. Jalgaon 425309 Tel. No.(0257)2366657, 2366678 Email ID : dupmcj@yahoo.in, dupmcj@gmail.com Website : www.dupmc.ac.in

#### NAAC ACCREDITED

# Contribution in ICMR research through one of student who selected and got ICMR funded project.





## DR. ULHAS PATIL MEDICAL COLLEGE & HOSPITAL

Recognized by National Medical Commission, Approved by Central Govt. of India, New Delhi, Letter no. MCI-34(41)/2012-med./158127, dated 05/02/2013 Affiliated to Maharashtra University of Health Sciences, Nashik [College Code-1306]

Jalgaon-Bhusawal Road, Jalgaon Kh, Tal. & Dist. Jalgaon 425309 Tel. No.(0257)2366657, 2366678 Email ID: dupmcj@yahoo.in, dupmcj@gmail.com Website: www.dupmc.ac.in

#### NAAC ACCREDITED

### Godavari Inter college Football Tournament 2024

The football team's runner-up position in the prestigious Godavari Inter college Football Tournament 2024





### DR. ULHAS PATIL MEDICAL COLLEGE & HOSPITAL

Recognized by National Medical Commission, Approved by Central Govt. of India, New Delhi,
Letter no. MCI-34(41)/2012-me