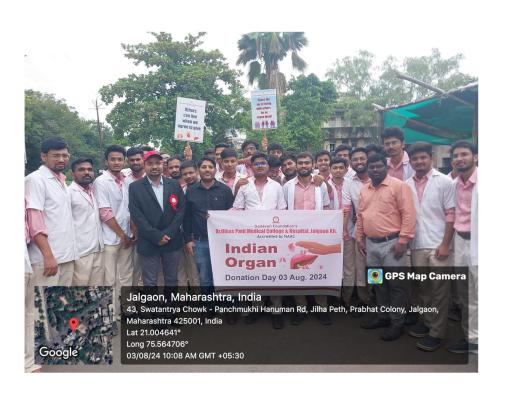

#### \*Schedule of Competitions and Events\*

| Date       | Date Competitions/ Events Name of the Student Member |                                    | Mobile Number |  |
|------------|------------------------------------------------------|------------------------------------|---------------|--|
| 11.07.2024 | Poster                                               | Utkarsh Bhosale                    | 86008 86748   |  |
| 12.07.2024 | Rangoli                                              | Rutuja Deshpande                   | 87883 93057   |  |
| 15.07.2024 | Essay Writing                                        | Arvind Shinde                      | 76201 85138   |  |
| 16.07.2024 | Poem                                                 | Aditya Dandge                      | 72496 99475   |  |
| 18.07.2024 | Speech                                               | Sayli Kapse                        | 76668 43266   |  |
| 19.07.2024 | Slogan                                               | Nirmiti Bhirud                     | 92090 55306   |  |
| 23.07.2024 | Role Play                                            | Nishika Jain                       | 86230 27937   |  |
| 03.08.2024 | Rally                                                | Amit Sakhare and Nirmiti<br>Bhirud | 73855 90205   |  |

#### NAAC ACCREDITED

The students who were participated in different types of competitions such as, Poster making, Rangoli, Essay Writing, Poem, Speech, Slogan, and Role Play Competitions given them participation certificate with memento, on the Theme of "The Indian Organ Donation Day" to UG and PG students in these two weeks with a lot of enthusiastic participation from all the batches of MBBS was present and an idea of organ donation were portrayed by the students.

This program was organized by Dr. Prashanth Guddeti with the students Mr. Uttkarsh bhosale, Ms. Rutuja Deshpande, Mr. Arvind Shinde, Mr. Aditya Dandge, Ms. Sayli Kapse, Ms. Nirmiti Bhirud, Ms. Nishika Jain and Mr. Amit Sakhare.