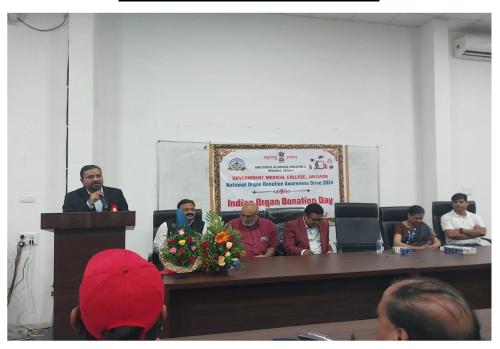

# **PROGRAM REPORT**

| Title of Program                                  | Indian Organ Donation Day Celebration                                                                                                                                                                                                                                                                                                                            |
|---------------------------------------------------|------------------------------------------------------------------------------------------------------------------------------------------------------------------------------------------------------------------------------------------------------------------------------------------------------------------------------------------------------------------|
| Objective of Program                              | <ol> <li>To aware the students regarding organ donation.</li> <li>To aware the students regarding organ transplantation.</li> </ol>                                                                                                                                                                                                                              |
| Participant Type (tick applicable)                | UG Students (MBBS)                                                                                                                                                                                                                                                                                                                                               |
| Date and Duration of Program                      | From: 11/07/2024 To: 31/08/2024                                                                                                                                                                                                                                                                                                                                  |
| Venue of the program/event                        | Jalgaon GMC, DUPMC Jalgaon.                                                                                                                                                                                                                                                                                                                                      |
| Program Organized by (Department/Committee/Unit)  | IQAC                                                                                                                                                                                                                                                                                                                                                             |
| Program in-charge                                 | Dr. Prashanth Guddeti                                                                                                                                                                                                                                                                                                                                            |
| Name of Faculty /<br>Guest Speaker                | All teaching staff                                                                                                                                                                                                                                                                                                                                               |
| Supporting staff member                           | Bhawani Verma, Abdullah                                                                                                                                                                                                                                                                                                                                          |
| Vote of thanks presented by                       | Dr. Prashanth Guddeti                                                                                                                                                                                                                                                                                                                                            |
| Geo-tagged photos (tick applicable)               | Soft copy: Yes / No Hard Copy: Yes / No                                                                                                                                                                                                                                                                                                                          |
| Number of participants (attended program / event) | 200 MBBS students                                                                                                                                                                                                                                                                                                                                                |
| Brief about the Program (Activity/Event details)  | To increase the awareness about organ donation there was a meeting organized by Dean of GMC, Jalgaon, which was attended by our Respected Dean Sir Dr. Prashanth Solanke and it was decided to organize as per The Maharashtra government and NMC instruction "The Indian Organ Donation Day" programs from 11th July to 3rd August 2024 in respective colleges. |

Brief about the Program (Activity/Event details)

These programs were conducted in presence of Honorable Dr. Ulhas Patil Sir, Dr. Vaibhav Patil Sir and Medical Director Respected Dr. N. S. Arvikar sir and Respected Dean Sir Dr. Prashanth Solanke and Registrar Mr. Pramod bhirud Sir.