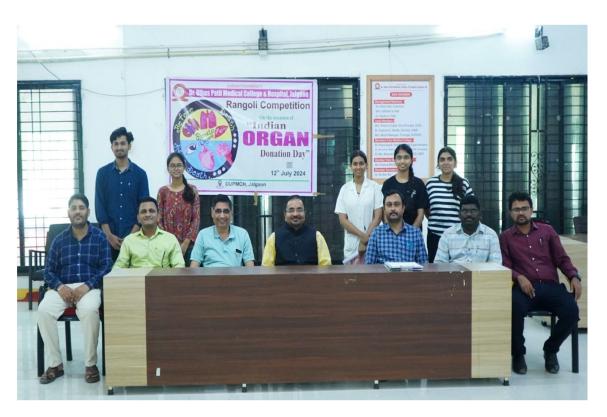

#### NAAC ACCREDITED

CIRCULAR

GF/DUPMCH/DO/Cir/2024/376

Date: 10.07.2024

As part of the "Indian Organ Donation Day" We are conducting an awareness campaign, the following competitions and programs will be organized by Dr. Ulhas Patil Medical College. We invite all students and staff to actively participate in these events to raise awareness about the importance of organ donation.

#### \*Schedule of Competitions and Events\*

| Date       | Date Competitions/ Events Name of the Student Member |                                    | Mobile Number |  |
|------------|------------------------------------------------------|------------------------------------|---------------|--|
| 11.07.2024 | Poster                                               | Utkarsh Bhosale                    | 86008 86748   |  |
| 12.07.2024 | Rangoli                                              | Rutuja Deshpande                   | 87883 93057   |  |
| 15.07.2024 | Essay Writing                                        | Arvind Shinde                      | 76201 85138   |  |
| 16.07.2024 | Poem                                                 | Aditya Dandge                      | 72496 99475   |  |
| 18.07.2024 | Speech                                               | Sayli Kapse                        | 76668 43266   |  |
| 19.07.2024 | Slogan                                               | Nirmiti Bhirud                     | 92090 55306   |  |
| 23.07.2024 | Role Play                                            | Nishika Jain                       | 86230 27937   |  |
| 03.08.2024 | Rally                                                | Amit Sakhare and Nirmiti<br>Bhirud | 73855 90205   |  |

#### NAAC ACCREDITED

The students who were participated in different types of competitions such as, Poster making, Rangoli, Essay Writing, Poem, Speech, Slogan, and Role Play Competitions given them participation certificate with memento, on the Theme of "The Indian Organ Donation Day" to UG and PG students in these two weeks with a lot of enthusiastic participation from all the batches of MBBS was present and an idea of organ donation were portrayed by the students.

This program was organized by Dr. Prashanth Guddeti with the students Mr. Uttkarsh bhosale, Ms. Rutuja Deshpande, Mr. Arvind Shinde, Mr. Aditya Dandge, Ms. Sayli Kapse, Ms. Nirmiti Bhirud, Ms. Nishika Jain and Mr. Amit Sakhare.