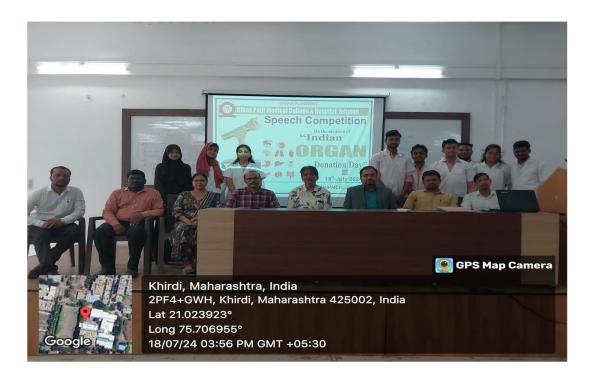

#### NAAC ACCREDITED

CIRCULAR

GF/DUPMCH/DO/Cir/2024/376

Date: 10.07.2024

As part of the "Indian Organ Donation Day" We are conducting an awareness campaign, the following competitions and programs will be organized by Dr. Ulhas Patil Medical College. We invite all students and staff to actively participate in these events to raise awareness about the importance of organ donation.

#### \*Schedule of Competitions and Events\*

| Date       | Date Competitions/ Events Name of the Student Member |                                    | Mobile Number |  |
|------------|------------------------------------------------------|------------------------------------|---------------|--|
| 11.07.2024 | Poster                                               | Utkarsh Bhosale                    | 86008 86748   |  |
| 12.07.2024 | Rangoli                                              | Rutuja Deshpande                   | 87883 93057   |  |
| 15.07.2024 | Essay Writing                                        | Arvind Shinde                      | 76201 85138   |  |
| 16.07.2024 | Poem                                                 | Aditya Dandge                      | 72496 99475   |  |
| 18.07.2024 | Speech                                               | Sayli Kapse                        | 76668 43266   |  |
| 19.07.2024 | Slogan                                               | Nirmiti Bhirud                     | 92090 55306   |  |
| 23.07.2024 | Role Play                                            | Nishika Jain                       | 86230 27937   |  |
| 03.08.2024 | Rally                                                | Amit Sakhare and Nirmiti<br>Bhirud | 73855 90205   |  |

#### NAAC ACCREDITED

The students who were participated in different types of competitions such as, Poster making, Rangoli, Essay Writing, Poem, Speech, Slogan, and Role Play Competitions given them participation certificate with memento, on the Theme of "The Indian Organ Donation Day" to UG and PG students in these two weeks with a lot of enthusiastic participation from all the batches of MBBS was present and an idea of organ donation were portrayed by the students.