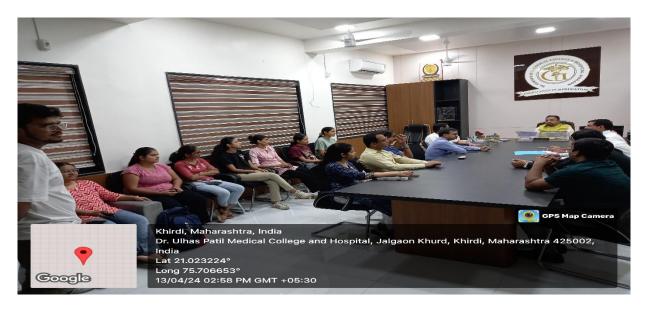

# PROGRAM REPORT

| Title of Program                                  | A Sensitization Lecture by NIRMAN                                                                                                                                                                                                                                                                                                                                    |
|---------------------------------------------------|----------------------------------------------------------------------------------------------------------------------------------------------------------------------------------------------------------------------------------------------------------------------------------------------------------------------------------------------------------------------|
| Objective of Program                              | Contribute to the flourishing of the Youth in India                                                                                                                                                                                                                                                                                                                  |
| Participant Type (tick applicable)                | MBBS Students                                                                                                                                                                                                                                                                                                                                                        |
| Date and Time of Program                          | Date: 09.10.2024, Time: From: 3 PM To: 4.10 PM                                                                                                                                                                                                                                                                                                                       |
| Venue of the program/event                        | Keiva Hall                                                                                                                                                                                                                                                                                                                                                           |
| Program Organized by (Department/Committee/Unit)  | IQAC                                                                                                                                                                                                                                                                                                                                                                 |
| Program Chief-guest                               | Dr. Kailash B. Wagh                                                                                                                                                                                                                                                                                                                                                  |
| Program in-charge                                 | Dr. Prashanth K. Guddeti and Ms. Pracheta Mukund MBBS Student                                                                                                                                                                                                                                                                                                        |
| Name of Faculty /<br>Guest Speaker                | Mr. Siddheshwar Bhujabal, Program Associate, NIRMAN, NIRMAN –SEARCH                                                                                                                                                                                                                                                                                                  |
| Supporting staff member                           | Mr. Uthkarsh Bhosale and Mr. Ganesh                                                                                                                                                                                                                                                                                                                                  |
| Vote of thanks presented by                       | Ms. Sanskruthi Jadhav and Mr. Talha J.                                                                                                                                                                                                                                                                                                                               |
| Geo-tagged photos (tick applicable)               | Soft copy: Yes Hard Copy: Yes / No                                                                                                                                                                                                                                                                                                                                   |
| Number of participants (attended program / event) | 181                                                                                                                                                                                                                                                                                                                                                                  |
| Brief about the Program (Activity/Event details)  | The goal of <b>NIRMAN</b> program is to contribute to the <b>flourishing of the Indian youth</b> , <b>sensitize</b> and <b>nurture</b> them for <b>impactful social contribution.</b> Help them find their Purpose. Sensitize them to different societal challenges. Inspire and Equip them for effective social action. Creating a vibrant community of such youth. |