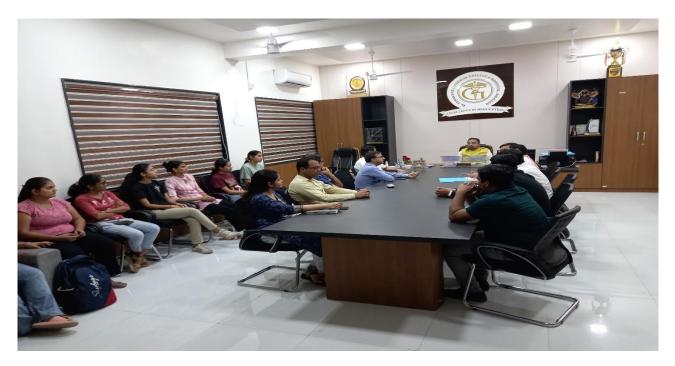

# PROGRAM REPORT

| Title of Program                                  | A Sensitization Lecture by NIRMAN                                                                                                                                                                                                                                                                                                                                    |
|---------------------------------------------------|----------------------------------------------------------------------------------------------------------------------------------------------------------------------------------------------------------------------------------------------------------------------------------------------------------------------------------------------------------------------|
| Objective of Program                              | Contribute to the flourishing of the Youth in India                                                                                                                                                                                                                                                                                                                  |
| Participant Type (tick applicable)                | MBBS Students                                                                                                                                                                                                                                                                                                                                                        |
| Date and Time of Program                          | Date: 09.10.2024, Time: From: 3 PM To: 4.10 PM                                                                                                                                                                                                                                                                                                                       |
| Venue of the program/event                        | Keiva Hall                                                                                                                                                                                                                                                                                                                                                           |
| Program Organized by (Department/Committee/Unit)  | IQAC                                                                                                                                                                                                                                                                                                                                                                 |
| Program Chief-guest                               | Dr. Kailash B. Wagh                                                                                                                                                                                                                                                                                                                                                  |
| Program in-charge                                 | Dr. Prashanth K. Guddeti and Ms. Pracheta Mukund MBBS Student                                                                                                                                                                                                                                                                                                        |
| Name of Faculty /<br>Guest Speaker                | Mr. Siddheshwar Bhujabal, Program Associate, NIRMAN, NIRMAN –SEARCH                                                                                                                                                                                                                                                                                                  |
| Supporting staff member                           | Mr. Uthkarsh Bhosale and Mr. Ganesh                                                                                                                                                                                                                                                                                                                                  |
| Vote of thanks presented by                       | Ms. Sanskruthi Jadhav and Mr. Talha J.                                                                                                                                                                                                                                                                                                                               |
| Geo-tagged photos (tick applicable)               | Soft copy: Yes Hard Copy: Yes / No                                                                                                                                                                                                                                                                                                                                   |
| Number of participants (attended program / event) | 181                                                                                                                                                                                                                                                                                                                                                                  |
| Brief about the Program (Activity/Event details)  | The goal of <b>NIRMAN</b> program is to contribute to the <b>flourishing of the Indian youth</b> , <b>sensitize</b> and <b>nurture</b> them for <b>impactful social contribution.</b> Help them find their Purpose. Sensitize them to different societal challenges. Inspire and Equip them for effective social action. Creating a vibrant community of such youth. |