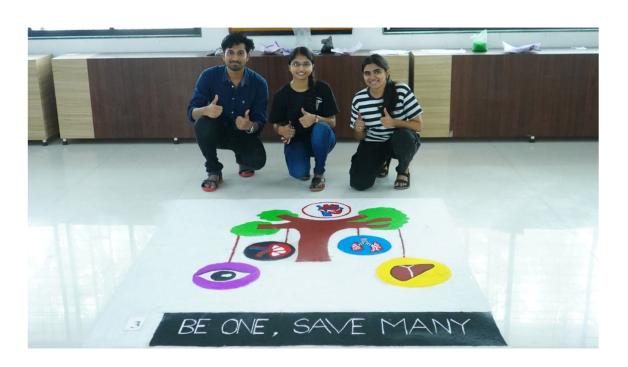

#### \*Schedule of Competitions and Events\*

| Date       | Date Competitions/ Events Name of the Student Member |                                    | Mobile Number |  |
|------------|------------------------------------------------------|------------------------------------|---------------|--|
| 11.07.2024 | Poster                                               | Utkarsh Bhosale                    | 86008 86748   |  |
| 12.07.2024 | Rangoli                                              | Rutuja Deshpande                   | 87883 93057   |  |
| 15.07.2024 | Essay Writing                                        | Arvind Shinde                      | 76201 85138   |  |
| 16.07.2024 | Poem                                                 | Aditya Dandge                      | 72496 99475   |  |
| 18.07.2024 | Speech                                               | Sayli Kapse                        | 76668 43266   |  |
| 19.07.2024 | Slogan                                               | Nirmiti Bhirud                     | 92090 55306   |  |
| 23.07.2024 | Role Play                                            | Nishika Jain                       | 86230 27937   |  |
| 03.08.2024 | Rally                                                | Amit Sakhare and Nirmiti<br>Bhirud | 73855 90205   |  |

#### NAAC ACCREDITED

The students who were participated in different types of competitions such as, Poster making, Rangoli, Essay Writing, Poem, Speech, Slogan, and Role Play Competitions given them participation certificate with memento, on the Theme of "The Indian Organ Donation Day" to UG and PG students in these two weeks with a lot of enthusiastic participation from all the batches of MBBS was present and an idea of organ donation were portrayed by the students.