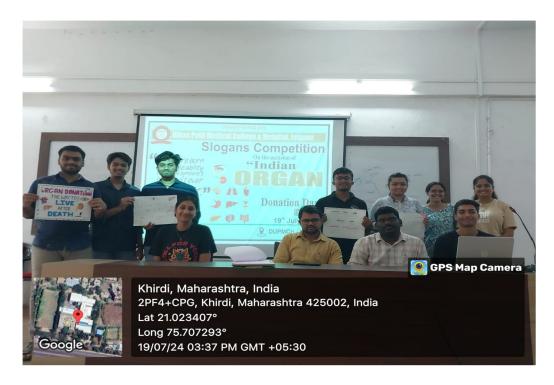

#### \*Schedule of Competitions and Events\*

| Date       | Date Competitions/ Events Name of the Student Member |                                    | Mobile Number |  |
|------------|------------------------------------------------------|------------------------------------|---------------|--|
| 11.07.2024 | Poster                                               | Utkarsh Bhosale                    | 86008 86748   |  |
| 12.07.2024 | Rangoli                                              | Rutuja Deshpande                   | 87883 93057   |  |
| 15.07.2024 | Essay Writing                                        | Arvind Shinde                      | 76201 85138   |  |
| 16.07.2024 | Poem                                                 | Aditya Dandge                      | 72496 99475   |  |
| 18.07.2024 | Speech                                               | Sayli Kapse                        | 76668 43266   |  |
| 19.07.2024 | Slogan                                               | Nirmiti Bhirud                     | 92090 55306   |  |
| 23.07.2024 | Role Play                                            | Nishika Jain                       | 86230 27937   |  |
| 03.08.2024 | Rally                                                | Amit Sakhare and Nirmiti<br>Bhirud | 73855 90205   |  |

#### NAAC ACCREDITED

The students who were participated in different types of competitions such as, Poster making, Rangoli, Essay Writing, Poem, Speech, Slogan, and Role Play Competitions given them participation certificate with memento, on the Theme of "The Indian Organ Donation Day" to UG and PG students in these two weeks with a lot of enthusiastic participation from all the batches of MBBS was present and an idea of organ donation were portrayed by the students.

This program was organized by Dr. Prashanth Guddeti with the students Mr. Uttkarsh bhosale, Ms. Rutuja Deshpande, Mr. Arvind Shinde, Mr. Aditya Dandge, Ms. Sayli Kapse, Ms. Nirmiti Bhirud, Ms. Nishika Jain and Mr. Amit Sakhare.