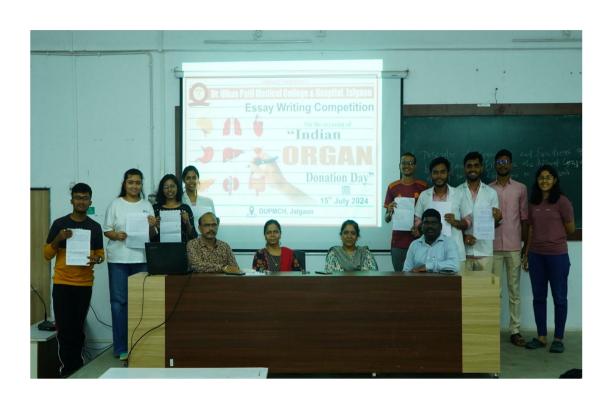

#### NAAC ACCREDITED

CIRCULAR

GF/DUPMCH/DO/Cir/2024/376

Date: 10.07.2024

As part of the "Indian Organ Donation Day" We are conducting an awareness campaign, the following competitions and programs will be organized by Dr. Ulhas Patil Medical College. We invite all students and staff to actively participate in these events to raise awareness about the importance of organ donation.

#### \*Schedule of Competitions and Events\*

| Date       | Date Competitions/ Events Name of the Student Member |                                    | Mobile Number |  |
|------------|------------------------------------------------------|------------------------------------|---------------|--|
| 11.07.2024 | Poster                                               | Utkarsh Bhosale                    | 86008 86748   |  |
| 12.07.2024 | Rangoli                                              | Rutuja Deshpande                   | 87883 93057   |  |
| 15.07.2024 | Essay Writing                                        | Arvind Shinde                      | 76201 85138   |  |
| 16.07.2024 | Poem                                                 | Aditya Dandge                      | 72496 99475   |  |
| 18.07.2024 | Speech                                               | Sayli Kapse                        | 76668 43266   |  |
| 19.07.2024 | Slogan                                               | Nirmiti Bhirud                     | 92090 55306   |  |
| 23.07.2024 | Role Play                                            | Nishika Jain                       | 86230 27937   |  |
| 03.08.2024 | Rally                                                | Amit Sakhare and Nirmiti<br>Bhirud | 73855 90205   |  |

#### NAAC ACCREDITED

The students who were participated in different types of competitions such as, Poster making, Rangoli, Essay Writing, Poem, Speech, Slogan, and Role Play Competitions given them participation certificate with memento, on the Theme of "The Indian Organ Donation Day" to UG and PG students in these two weeks with a lot of enthusiastic participation from all the batches of MBBS was present and an idea of organ donation were portrayed by the students.

This program was organized by Dr. Prashanth Guddeti with the students Mr. Uttkarsh bhosale, Ms. Rutuja Deshpande, Mr. Arvind Shinde, Mr. Aditya Dandge, Ms. Sayli Kapse, Ms. Nirmiti Bhirud, Ms. Nishika Jain and Mr. Amit Sakhare.