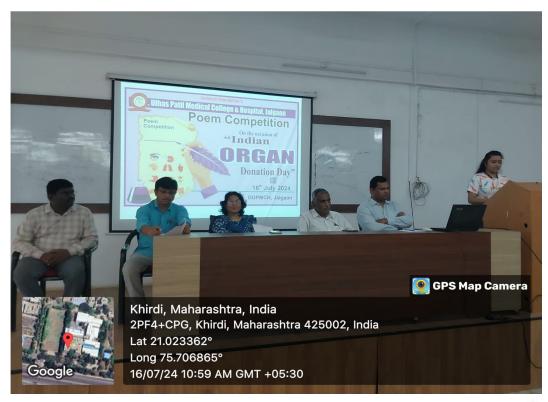

#### NAAC ACCREDITED

CIRCULAR

GF/DUPMCH/DO/Cir/2024/376

Date: 10.07.2024

As part of the "Indian Organ Donation Day" We are conducting an awareness campaign, the following competitions and programs will be organized by Dr. Ulhas Patil Medical College. We invite all students and staff to actively participate in these events to raise awareness about the importance of organ donation.

#### \*Schedule of Competitions and Events\*

| Date       | Date Competitions/ Events Name of the Student Member |                                    | Mobile Number |  |
|------------|------------------------------------------------------|------------------------------------|---------------|--|
| 11.07.2024 | Poster                                               | Utkarsh Bhosale                    | 86008 86748   |  |
| 12.07.2024 | Rangoli                                              | Rutuja Deshpande                   | 87883 93057   |  |
| 15.07.2024 | Essay Writing                                        | Arvind Shinde                      | 76201 85138   |  |
| 16.07.2024 | Poem                                                 | Aditya Dandge                      | 72496 99475   |  |
| 18.07.2024 | Speech                                               | Sayli Kapse                        | 76668 43266   |  |
| 19.07.2024 | Slogan                                               | Nirmiti Bhirud                     | 92090 55306   |  |
| 23.07.2024 | Role Play                                            | Nishika Jain                       | 86230 27937   |  |
| 03.08.2024 | Rally                                                | Amit Sakhare and Nirmiti<br>Bhirud | 73855 90205   |  |

#### NAAC ACCREDITED

The students who were participated in different types of competitions such as, Poster making, Rangoli, Essay Writing, Poem, Speech, Slogan, and Role Play Competitions given them participation certificate with memento, on the Theme of "The Indian Organ Donation Day" to UG and PG students in these two weeks with a lot of enthusiastic participation from all the batches of MBBS was present and an idea of organ donation were portrayed by the students.