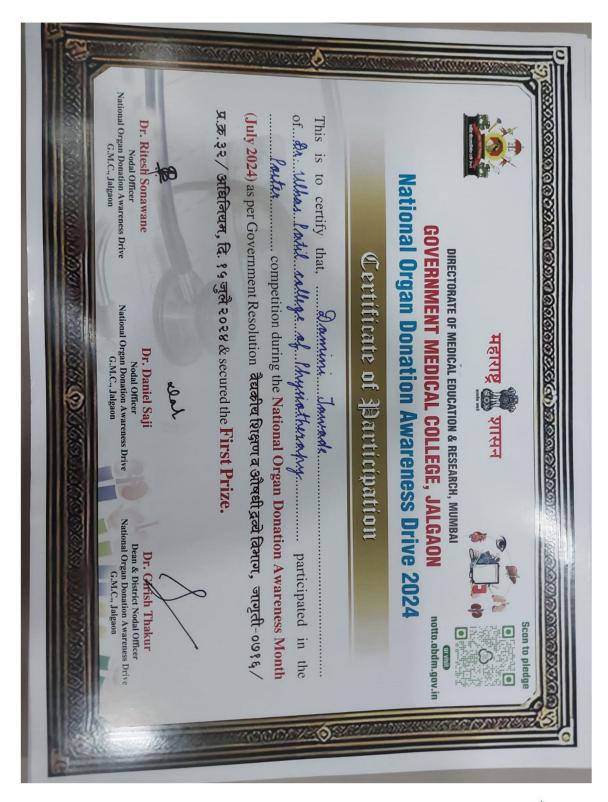

#### NAAC ACCREDITED

CIRCULAR

GF/DUPMCH/DO/Cir/2024/376

Date: 10.07.2024

As part of the "Indian Organ Donation Day" We are conducting an awareness campaign, the following competitions and programs will be organized by Dr. Ulhas Patil Medical College. We invite all students and staff to actively participate in these events to raise awareness about the importance of organ donation.

#### \*Schedule of Competitions and Events\*

| Date       | Date Competitions/ Events Name of the Student Member |                                    | Mobile Number |  |
|------------|------------------------------------------------------|------------------------------------|---------------|--|
| 11.07.2024 | Poster                                               | Utkarsh Bhosale                    | 86008 86748   |  |
| 12.07.2024 | Rangoli                                              | Rutuja Deshpande                   | 87883 93057   |  |
| 15.07.2024 | Essay Writing                                        | Arvind Shinde                      | 76201 85138   |  |
| 16.07.2024 | Poem                                                 | Aditya Dandge                      | 72496 99475   |  |
| 18.07.2024 | Speech                                               | Sayli Kapse                        | 76668 43266   |  |
| 19.07.2024 | Slogan                                               | Nirmiti Bhirud                     | 92090 55306   |  |
| 23.07.2024 | Role Play                                            | Nishika Jain                       | 86230 27937   |  |
| 03.08.2024 | Rally                                                | Amit Sakhare and Nirmiti<br>Bhirud | 73855 90205   |  |

#### NAAC ACCREDITED

The students who were participated in different types of competitions such as, Poster making, Rangoli, Essay Writing, Poem, Speech, Slogan, and Role Play Competitions given them participation certificate with memento, on the Theme of "The Indian Organ Donation Day" to UG and PG students in these two weeks with a lot of enthusiastic participation from all the batches of MBBS was present and an idea of organ donation were portrayed by the students.