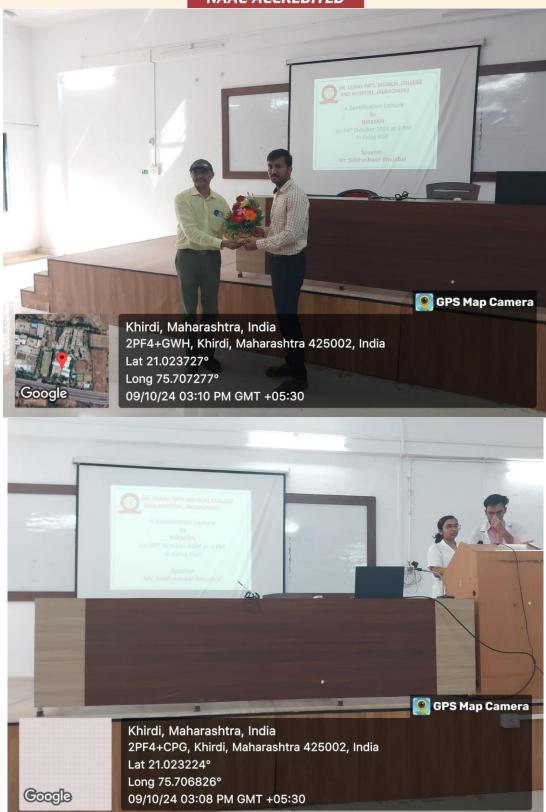

Jalgaon-Bhusawal Road, Jalgaon Kh, Tal. & Dist. Jalgaon 425309 Tel. No.(0257)2366657, 2366678 Email ID: dupmcj@yahoo.in, dupmcj@gmail.com Website: www.dupmc.ac.in

NAAC ACCREDITED

A Sensitization Lecture
by
NIRMAN
on 09th October 2024 at 3 PM
in Keiva Hall

Speaker
Mr. Siddheshwar Bhujabal