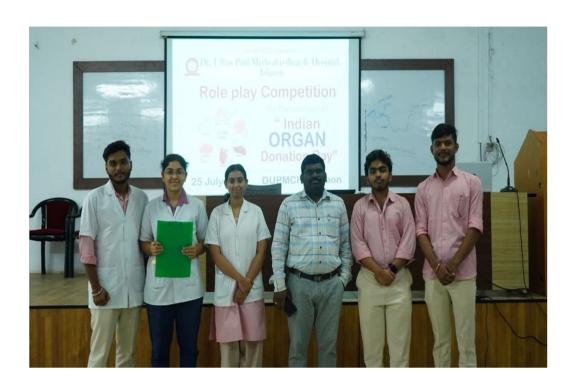

#### \*Schedule of Competitions and Events\*

| Date       | Date Competitions/ Events Name of the Student Member |                                    | Mobile Number |  |
|------------|------------------------------------------------------|------------------------------------|---------------|--|
| 11.07.2024 | Poster                                               | Utkarsh Bhosale                    | 86008 86748   |  |
| 12.07.2024 | Rangoli                                              | Rutuja Deshpande                   | 87883 93057   |  |
| 15.07.2024 | Essay Writing                                        | Arvind Shinde                      | 76201 85138   |  |
| 16.07.2024 | Poem                                                 | Aditya Dandge                      | 72496 99475   |  |
| 18.07.2024 | Speech                                               | Sayli Kapse                        | 76668 43266   |  |
| 19.07.2024 | Slogan                                               | Nirmiti Bhirud                     | 92090 55306   |  |
| 23.07.2024 | Role Play                                            | Nishika Jain                       | 86230 27937   |  |
| 03.08.2024 | Rally                                                | Amit Sakhare and Nirmiti<br>Bhirud | 73855 90205   |  |

#### NAAC ACCREDITED

The students who were participated in different types of competitions such as, Poster making, Rangoli, Essay Writing, Poem, Speech, Slogan, and Role Play Competitions given them participation certificate with memento, on the Theme of "The Indian Organ Donation Day" to UG and PG students in these two weeks with a lot of enthusiastic participation from all the batches of MBBS was present and an idea of organ donation were portrayed by the students.

This program was organized by Dr. Prashanth Guddeti with the students Mr. Uttkarsh bhosale, Ms. Rutuja Deshpande, Mr. Arvind Shinde, Mr. Aditya Dandge, Ms. Sayli Kapse, Ms. Nirmiti Bhirud, Ms. Nishika Jain and Mr. Amit Sakhare.