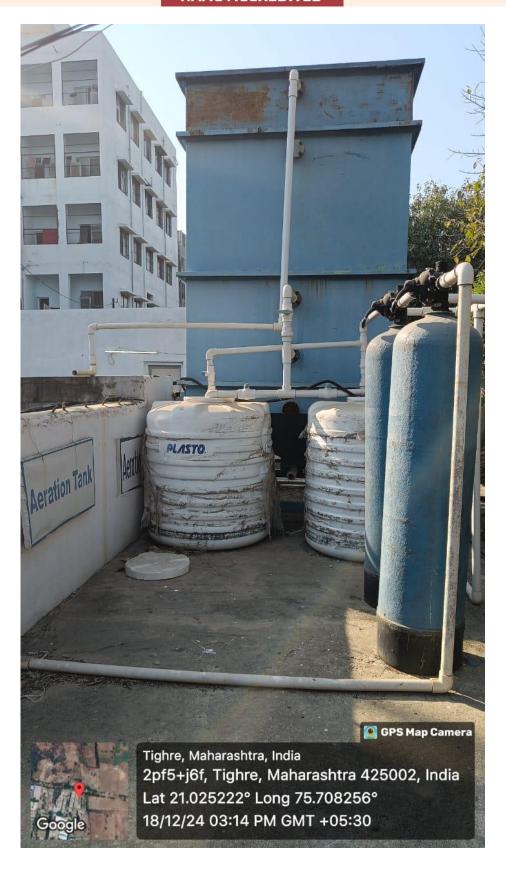

# 7.1.4: Describe the facilities in the institution for the management of the following types of degradable and non-degradable waste (within 500 words)

- Solid waste management
- Liquid waste management
- Biomedical waste management
- E-waste-management
- Waste recycling system
- Hazardous chemicals and radioactive waste management