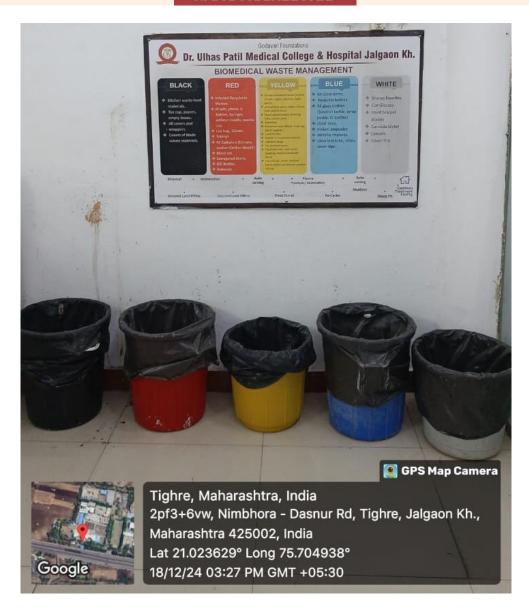

# 7.1.4: Describe the facilities in the institution for the management of the following types of degradable and non-degradable waste (within 500 words)

- Solid waste management
- Liquid waste management
- Biomedical waste management
- E-waste-management
- Waste recycling system
- Hazardous chemicals and radioactive waste management