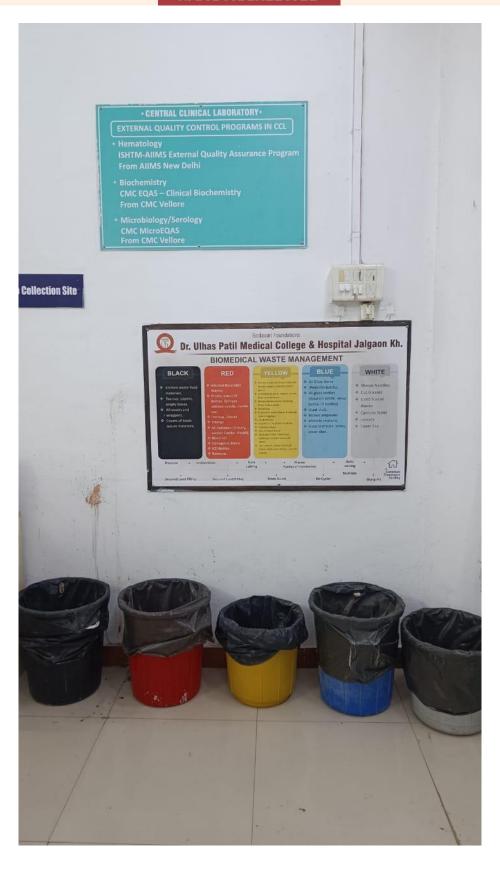

# 7.1.4: Describe the facilities in the institution for the management of the following types of degradable and non-degradable waste (within 500 words)

- Solid waste management
- Liquid waste management
- Biomedical waste management
- E-waste-management
- Waste recycling system
- Hazardous chemicals and radioactive waste management