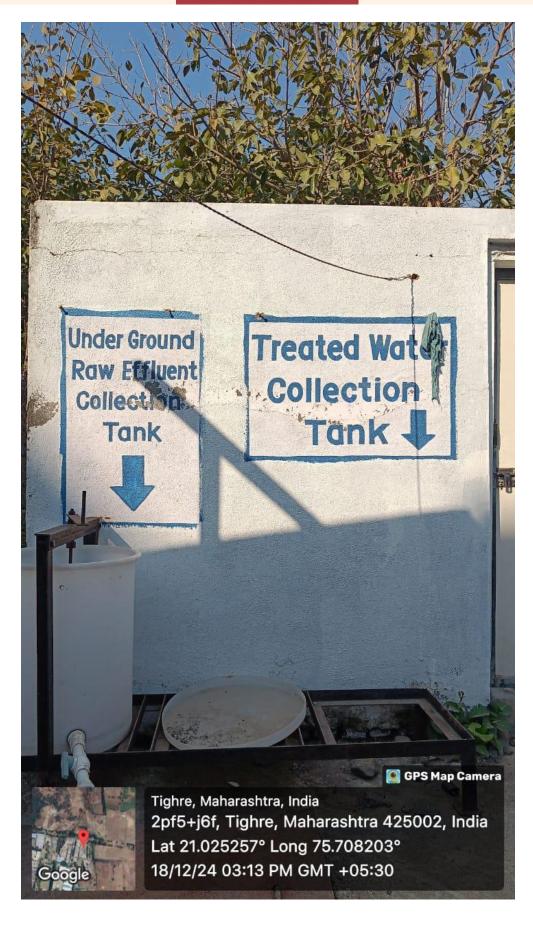

# 7.1.4: Describe the facilities in the institution for the management of the following types of degradable and non-degradable waste (within 500 words)

- Solid waste management
- Liquid waste management
- Biomedical waste management
- E-waste-management
- Waste recycling system
- Hazardous chemicals and radioactive waste management