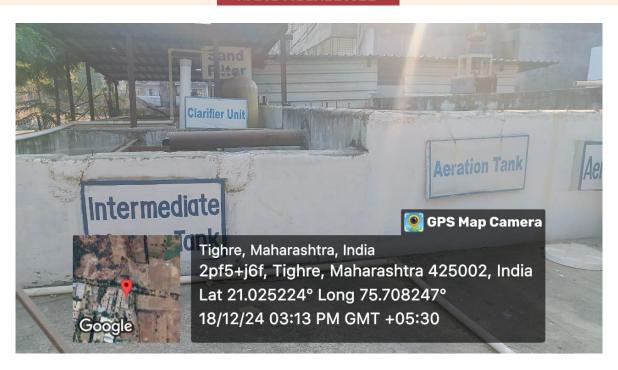

# 7.1.4: Describe the facilities in the institution for the management of the following types of degradable and non-degradable waste (within 500 words)

- Solid waste management
- Liquid waste management
- Biomedical waste management
- E-waste-management
- Waste recycling system
- Hazardous chemicals and radioactive waste management