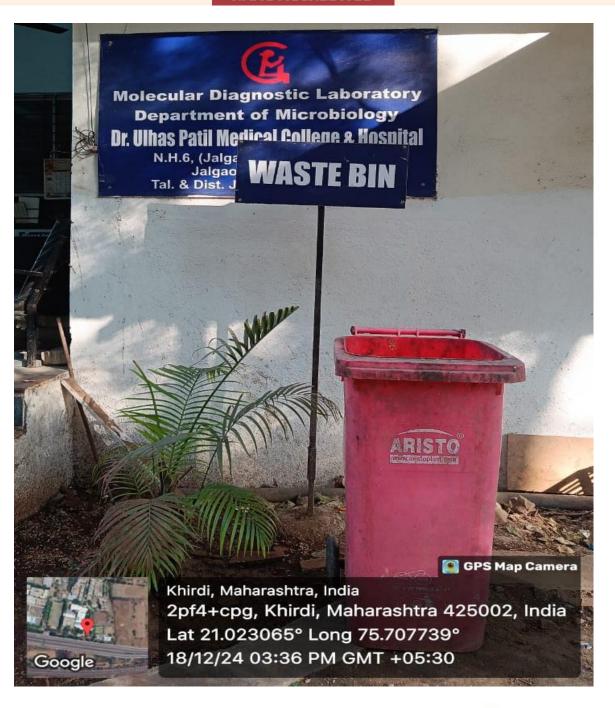

# 7.1.4: Describe the facilities in the institution for the management of the following types of degradable and non-degradable waste (within 500 words)

- Solid waste management
- Liquid waste management
- Biomedical waste management
- E-waste-management
- Waste recycling system
- Hazardous chemicals and radioactive waste management