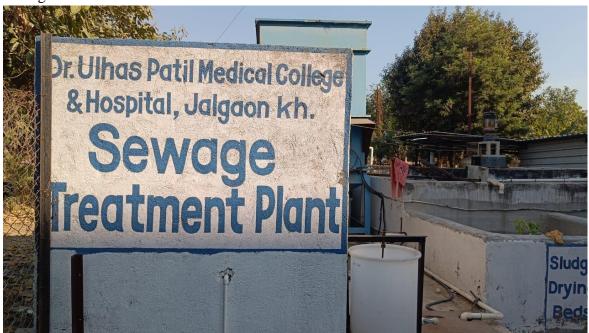

# 7.1.4: Describe the facilities in the institution for the management of the following types of degradable and non-degradable waste (within 500 words)

- Solid waste management
- Liquid waste management
- Biomedical waste management
- E-waste-management
- Waste recycling system
- Hazardous chemicals and radioactive waste management