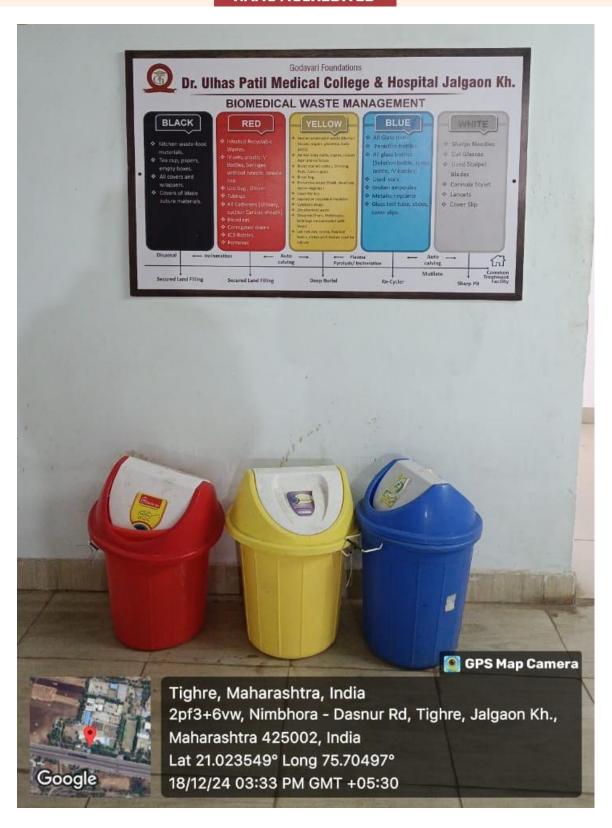

# 7.1.4: Describe the facilities in the institution for the management of the following types of degradable and non-degradable waste (within 500 words)

- Solid waste management
- Liquid waste management
- Biomedical waste management
- E-waste-management
- Waste recycling system
- Hazardous chemicals and radioactive waste management