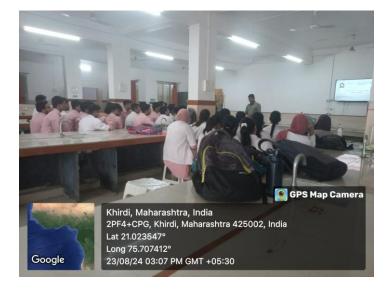

| Absent  |
| 2021203 | BADGUJAR PRANAY MOHAN              | Absent  |
| 2021204 | KHACHANE ISHA NILESH               | Present |
| 2021205 | SHAHANE KRISHNA SURESH             | Absent  |
| 2020206 | GHUMRE CHARVI SHIVSHANKAR          | Present |

programme Incharge: -12



GODAVARI FOUNDATION'S DR. ULHAS PATIL MEDICAL COLLEGE & HOSPITAL

Recognized by National Medical Commission, Approved by Central Govt. of India, New Delhi, Letter no. MCI-34(41)/2012-med./158127, dated 05/02/2013 Affiliated to Maharashtra University of Health Sciences, Nashik [College Code-1306]

Jalgaon-Bhusawal Road, Jalgaon Kh, Tal. & Dist. Jalgaon 425309 Tel. No.(0257)2366657, 2366678 Email ID : dupmcj@yahoo.in, dupmcj@gmail.com Website : www.dupmc.ac.in

## NAAC ACCREDITED

#### PHOTO - PLASTIC BAN AWARENESS