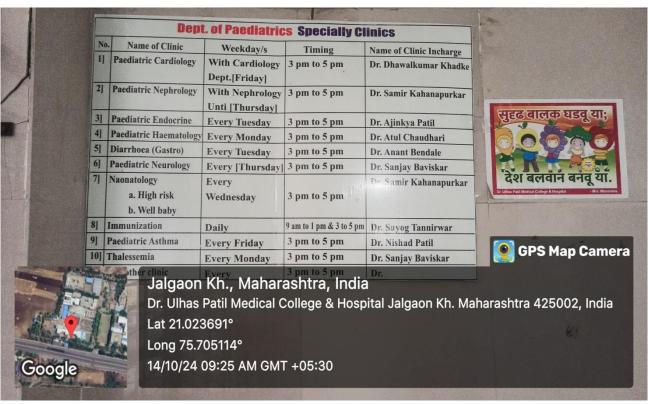

## DR. ULHAS PATIL MEDICAL COLLEGE & HOSPI

Recognized by National Medical Commission, Approved by Central Govt. of India, New Delhi, Letter no. MCI-34(41)/2012-med./158127, dated 05/02/2013 Affiliated to Maharashtra University of Health Sciences, Nashik [College Code-1306]

Jalgaon-Bhusawal Road, Jalgaon Kh, Tal. & Dist. Jalgaon 425309 Tel. No.(0257)2366657, 2366678 Email ID: dupmcj@yahoo.in, dupmcj@gmail.com Website: www.dupmc.ac.in

NAAC ACCREDITED



### Immunization clinic days notice board photo

### पालकांना सूचना कारा क्रग

- तुम्ही स्वतः स्वच्छ रहा आणि बाळाच्या सभोवतालचे वातावरणही स्वच्छ ठेवा. तज्ब डॉक्टरांच्या स ह्टरांच्या सल्ल्याप्रमाणे बाळाला वेळच्या वेळी योग्य अशी योग्य गात औषघे द्या. # बाळ सहा महिन्यांचे होईपर्यंत तरी बाळाला अंगावरचे दूध पाजा.
- बाळाला त्याच्या सभोवतालच्या परिसराचे निरीक्षण करण्यास, आणि अनुभव घेण्यास प्रवृत्त करा, हे करत असतांना बाळ सुरक्षित आहे ना
- बाळाला विविध प्रकारचे आवाज, संगीत, स्पर्श, चवी ह्याचा हळूहळू
- अनुभव घेऊ द्या. बाळ दीड वर्षाचे होईपर्यंत त्याच्या मनोविकासाच्या व शारिरीक गतीचा
- योग्य वेळी तज्ज्ञांना विचारून तमचे शंका समाधान जरूर करून घ्या.

### हे टाळा / हे करू नका

- काळजी. चिंता करू नका हात न धुता बाळाला उचलून घेऊ नका. बाळाला अस्वच्छ खेळणी देऊ नका.
- बाळाची औषधे डॉक्टरांना विचारल्याशिवाय ब