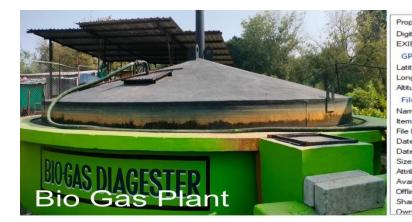

| operty       | Value                    |
|--------------|--------------------------|
| gital zoom   |                          |
| (IF version  | 0220                     |
| SPS          |                          |
| titude       | 21; 1; 24.3000000000290  |
| ngitude      | 75; 42; 21.85999999986   |
| itude        | 0                        |
| ile          |                          |
| me           | IMG20231214104214.jpg    |
| m type       | JPG File                 |
| e location   | H:\2023\Bite sir NAAC\AQ |
| te created   | 14-12-2023 15:35         |
| te modified  | 14-12-2023 10:42         |
| e            | 3.46 MB                  |
| ributes      | A                        |
| ailability   |                          |
| fline status |                          |
| ared with    |                          |
| vner         | GUNVANT-ARTIST\Gunv      |