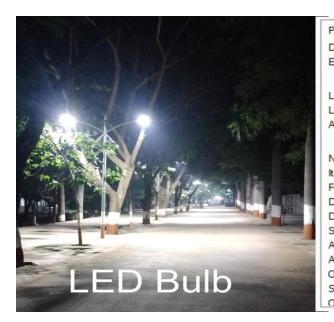

| Property       | Value                    |   |  |
|----------------|--------------------------|---|--|
|                | value                    |   |  |
| Digital zoom   |                          |   |  |
| EXIF version   | 0220                     |   |  |
| GPS            |                          |   |  |
| Latitude       | 21; 1; 23.800000000290   |   |  |
| Longitude      | 75; 42; 22.7899999999789 |   |  |
| Altitude       | 156.599                  |   |  |
| File           |                          |   |  |
| Name           | IMG20231212190933.jpg    |   |  |
| Item type      | JPG File                 |   |  |
| File location  | H:\2023\Blte sir NAAC\AQ |   |  |
| Date created   | 14-12-2023 15:35         |   |  |
| Date modified  | 12-12-2023 19:09         | 1 |  |
| Size           | 1.69 MB                  |   |  |
| Attributes     | A                        |   |  |
| Availability   |                          |   |  |
| Offline status |                          |   |  |
| Shared with    |                          | 2 |  |
| Owner          | GUNVANT-ARTIST\Gunv      |   |  |