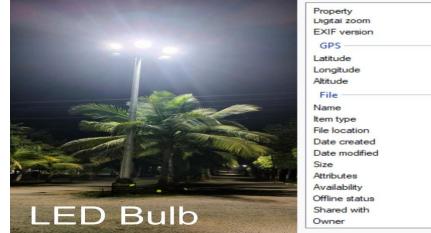

## PHOTO- LED BULBS

| roperty<br>Jigital zoom | Value                    |  |  |  |
|-------------------------|--------------------------|--|--|--|
| XIF version             | 0220                     |  |  |  |
| GPS                     |                          |  |  |  |
| atitude                 | 21; 1; 24.17999999999302 |  |  |  |
| ongitude                | 75; 42; 20.549999999885  |  |  |  |
| ltitude                 | 0                        |  |  |  |
| File                    |                          |  |  |  |
| lame                    | IMG20231212190634.jpg    |  |  |  |
| em type                 | JPG File                 |  |  |  |
| ile location            | H:\2023\Blte sir NAAC\AQ |  |  |  |
| ate created             | 14-12-2023 15:35         |  |  |  |
| ate modified            | 12-12-2023 19:06         |  |  |  |
| ize                     | 2.71 MB                  |  |  |  |
| ttributes               | A                        |  |  |  |
| vailability             |                          |  |  |  |
| ffline status           |                          |  |  |  |
| hared with              | 1                        |  |  |  |
| wner                    | GUNVANT-ARTIST\Gunv      |  |  |  |