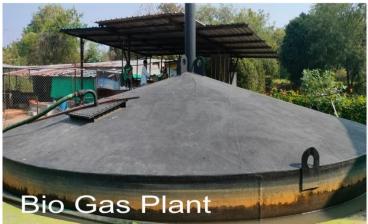

PHOTO -BIO-GAS PLANT

| Property                   | Value                    |  |  |
|----------------------------|--------------------------|--|--|
| Light source               |                          |  |  |
| Exposure program           | Normal                   |  |  |
| Saturation                 |                          |  |  |
| Sharpness                  |                          |  |  |
| White balance              | Auto                     |  |  |
| Photometric interpretation |                          |  |  |
| Digital zoom               |                          |  |  |
| EXIF version               | 0220                     |  |  |
| GPS                        |                          |  |  |
| Latitude                   | 21; 1; 24.3000000000290  |  |  |
| Longitude                  | 75; 42; 21.85999999986   |  |  |
| Altitude                   | 0                        |  |  |
| File                       |                          |  |  |
| Name                       | IMG20231214103947.jpg    |  |  |
| Item type                  | JPG File                 |  |  |
| File location              | H:\2023\Bite sir NAAC\AQ |  |  |
| Date created               | 14-12-2023 15:35         |  |  |
| Date modified              | 14-12-2023 10:39         |  |  |