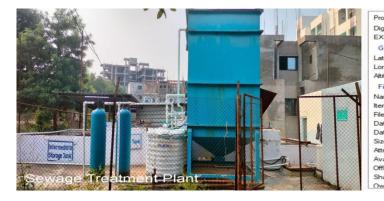

#### PHOTO: SEWAGE TREATMENT PLANT

| Property       | Value                     |  |
|----------------|---------------------------|--|
| Digital zoom   |                           |  |
| EXIF version   | 0220                      |  |
| GPS            |                           |  |
| Latitude       | 21; 1; 28.9700000000116   |  |
| Longitude      | 75; 42; 28.29999999998833 |  |
| Altitude       | 158.5                     |  |
| File           |                           |  |
| Name           | IMG20231213084029.jpg     |  |
| tem type       | JPG File                  |  |
| File location  | H:\2023\Bite sir NAAC\AQ  |  |
| Date created   | 14-12-2023 15:35          |  |
| Date modified  | 13-12-2023 08:40          |  |
| Size           | 3.20 MB                   |  |
| Attributes     | A                         |  |
| Availability   |                           |  |
| Offline status |                           |  |
| Shared with    |                           |  |
| Owner          | GUNVANT-ARTIST\Gunv       |  |