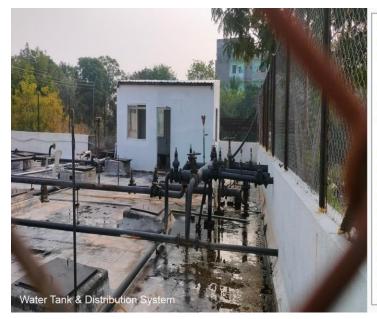

#### PHOTO: SEWAGE TREATMENT PLANT

| Property       | Value                     |  |
|----------------|---------------------------|--|
| Digital zoom   |                           |  |
| EXIF version   | 0220                      |  |
| GPS            |                           |  |
| Latitude       | 21; 1; 28.9700000000116   |  |
| Longitude      | 75; 42; 28.29999999998833 |  |
| Altitude       | 158.5                     |  |
| File           |                           |  |
| Name           | IMG20231213084029.jpg     |  |
| tem type       | JPG File                  |  |
| File location  | H:\2023\Bite sir NAAC\AQ  |  |
| Date created   | 14-12-2023 15:35          |  |
| Date modified  | 13-12-2023 08:40          |  |
| Size           | 3.20 MB                   |  |
| Attributes     | A                         |  |
| Availability   |                           |  |
| Offline status |                           |  |
| Shared with    |                           |  |
| Owner          | GUNVANT-ARTIST\Gunv       |  |

|              | Value                    |
|--------------|--------------------------|
| operty       | Value                    |
| gital zoom   |                          |
| KIF version  | 0220                     |
| SPS          |                          |
| titude       | 21; 1; 28.9700000000116  |
| ngitude      | 75; 42; 28.2999999998833 |
| itude        | 158.5                    |
| ile          |                          |
| ame          | IMG20231213084106.jpg    |
| m type       | JPG File                 |
| e location   | H:\2023\Bite sir NAAC\AQ |
| ate created  | 14-12-2023 15:35         |
| ate modified | 13-12-2023 08:41         |
| ze           | 4.38 MB                  |
| tributes     | A                        |
| ailability   |                          |
| fline status |                          |
| ared with    |                          |
| wher         | GUNVANT-ARTIST\Gunv      |

| Property       | Value                     |  |
|----------------|---------------------------|--|
| Digital zoom   |                           |  |
| EXIF version   | 0220                      |  |
| GPS            |                           |  |
| Latitude       | 21; 1; 28.9700000000116   |  |
| Longitude      | 75; 42; 28.29999999998833 |  |
| Altitude       | 158.5                     |  |
| File           |                           |  |
| Name           | IMG20231213084253.jpg     |  |
| tem type       | JPG File                  |  |
| File location  | H:\2023\Blte sir NAAC\AQ  |  |
| Date created   | 14-12-2023 15:35          |  |
| Date modified  | 13-12-2023 08:42          |  |
| Size           | 3.31 MB                   |  |
| Attributes     | A                         |  |
| Availability   |                           |  |
| Offline status |                           |  |
| Shared with    |                           |  |
| Owner          | GUNVANT-ARTIST\Gunv       |  |