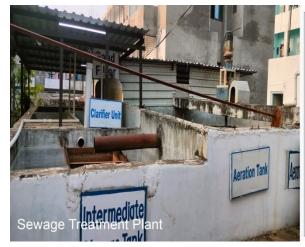

#### PHOTO: SEWAGE TREATMENT PLANT

| Property       | Value                     |  |
|----------------|---------------------------|--|
| Digital zoom   |                           |  |
| EXIF version   | 0220                      |  |
| GPS            |                           |  |
| Latitude       | 21; 1; 28.9700000000116   |  |
| Longitude      | 75; 42; 28.29999999998833 |  |
| Altitude       | 158.5                     |  |
| File           |                           |  |
| Name           | IMG20231213084029.jpg     |  |
| tem type       | JPG File                  |  |
| File location  | H:\2023\Bite sir NAAC\AQ  |  |
| Date created   | 14-12-2023 15:35          |  |
| Date modified  | 13-12-2023 08:40          |  |
| Size           | 3.20 MB                   |  |
| Attributes     | A                         |  |
| Availability   |                           |  |
| Offline status |                           |  |
| Shared with    |                           |  |
| Owner          | GUNVANT-ARTIST\Gunv       |  |