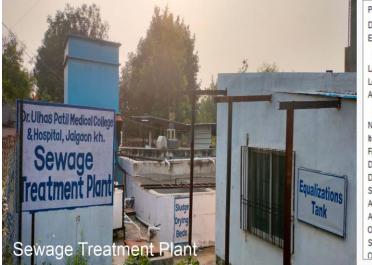

#### PHOTO: SEWAGE TREATMENT PLANT

| Property       | Value                     |  |
|----------------|---------------------------|--|
| Digital zoom   |                           |  |
| EXIF version   | 0220                      |  |
| GPS            |                           |  |
| Latitude       | 21; 1; 28.9700000000116   |  |
| Longitude      | 75; 42; 28.29999999998833 |  |
| Altitude       | 158.5                     |  |
| File           |                           |  |
| Name           | IMG20231213084029.jpg     |  |
| tem type       | JPG File                  |  |
| File location  | H:\2023\Bite sir NAAC\AQ  |  |
| Date created   | 14-12-2023 15:35          |  |
| Date modified  | 13-12-2023 08:40          |  |
| Size           | 3.20 MB                   |  |
| Attributes     | A                         |  |
| Availability   |                           |  |
| Offline status |                           |  |
| Shared with    |                           |  |
| Owner          | GUNVANT-ARTIST\Gunv       |  |