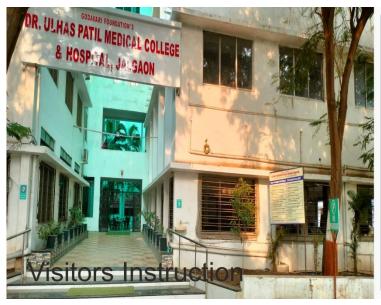

### PHOTO: VISITORS INSTRUCTION

| Property       | Value                    |
|----------------|--------------------------|
| Digital zoom   |                          |
| EXIF version   | 0220                     |
| GPS -          |                          |
| Latitude       | 21; 1; 22.6399999999941  |
| Longitude      | 75; 42; 27.7100000000207 |
| Altitude       | 159.699                  |
| File -         |                          |
| Name           | IMG20231213081738.jpg    |
| Item type      | JPG File                 |
| File location  | H:\2023\Blte sir NAAC\AQ |
| Date created   | 14-12-2023 15:35         |
| Date modified  | 13-12-2023 08:17         |
| Size           | 3.54 MB                  |
| Attributes     | A                        |
| Availability   |                          |
| Offline status |                          |
| Shared with    |                          |
| Owner          | GLINVANT-ARTIST\Gunv     |