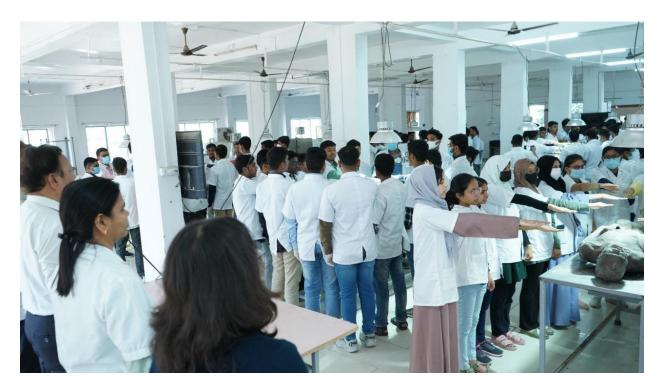

Date: 12/12/2022

| Title of Program                 | Cadaveric Oath                                        |  |
|----------------------------------|-------------------------------------------------------|--|
| Objective of the Program         | To make students aware and as mark of respect to the  |  |
|                                  | person donating body for purpose of medical           |  |
|                                  | education.                                            |  |
| Participant type                 | I MBBS Students                                       |  |
| (Tick applicable)                |                                                       |  |
| Date and Duration of the Program | Date: 12.12.2022                                      |  |
|                                  | From: 09.00 am To: 10.00 am                           |  |
|                                  | Time of hours (Duration): 1 Hour                      |  |
| Venue of the Program/Event       | Dissection hall. Department of Anatomy                |  |
| Program Organized by             | Dr. Amrut Mahajan                                     |  |
| (Department/Committee/ Unit)     | Professor & Head                                      |  |
|                                  | Department of Anatomy                                 |  |
| Program In-charge                | Department of Anatomy                                 |  |
| Presented by                     | Dr. Anil Sahebrao Pungale                             |  |
| Supporting Staff Members         | Staff of Anatomy Department                           |  |
| Vote of Thanks presented by      | Dr. Shubhangi Ghule                                   |  |
| Geo tagged photos                | Soft copy: Yes/No Hard Copy: Yes/No                   |  |
| (Tick applicable)                |                                                       |  |
| Number of participants           | 193 Student                                           |  |
| (Attended Program/ Event)        |                                                       |  |
| Brief about the program          | Programme of cadaveric oath was organized by          |  |
| (Activity/Event Details)         | Department of Anatomy on                              |  |
|                                  | First year students were allotted Dissection table as |  |
|                                  | per there roll numbers.                               |  |
|                                  | The importance of the oath was narrated by Dr Anil    |  |
|                                  | Sahebrao Pungale.                                     |  |
|                                  | Vote of thanks proposed by Dr. Shubhangi Ghule.       |  |