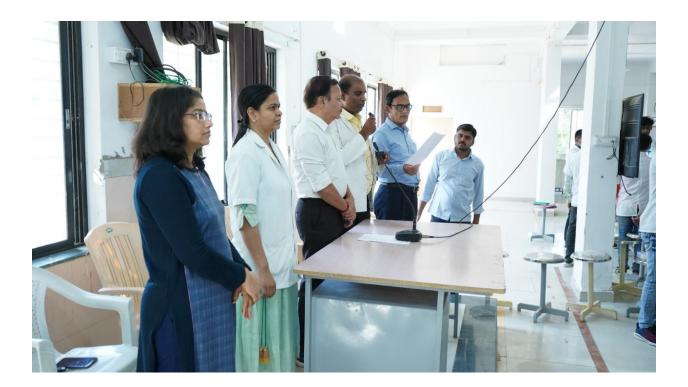

Date: 12/12/2022

| Title of Program                 | Cadaveric Oath                                        |  |
|----------------------------------|-------------------------------------------------------|--|
| Objective of the Program         | To make students aware and as mark of respect to the  |  |
|                                  | person donating body for purpose of medical           |  |
|                                  | education.                                            |  |
| Participant type                 | I MBBS Students                                       |  |
| (Tick applicable)                |                                                       |  |
| Date and Duration of the Program | Date: 12.12.2022                                      |  |
|                                  | From: 09.00 am To: 10.00 am                           |  |
|                                  | Time of hours (Duration): 1 Hour                      |  |
| Venue of the Program/Event       | Dissection hall. Department of Anatomy                |  |
| Program Organized by             | Dr. Amrut Mahajan                                     |  |
| (Department/Committee/ Unit)     | Professor & Head                                      |  |
|                                  | Department of Anatomy                                 |  |
| Program In-charge                | Department of Anatomy                                 |  |
| Presented by                     | Dr. Anil Sahebrao Pungale                             |  |
| Supporting Staff Members         | Staff of Anatomy Department                           |  |
| Vote of Thanks presented by      | Dr. Shubhangi Ghule                                   |  |
| Geo tagged photos                | Soft copy: Yes/No Hard Copy: Yes/No                   |  |
| (Tick applicable)                |                                                       |  |
| Number of participants           | 193 Student                                           |  |
| (Attended Program/ Event)        |                                                       |  |
| Brief about the program          | Programme of cadaveric oath was organized by          |  |
| (Activity/Event Details)         | Department of Anatomy on                              |  |
|                                  | First year students were allotted Dissection table as |  |
|                                  | per there roll numbers.                               |  |
|                                  | The importance of the oath was narrated by Dr Anil    |  |
|                                  | Sahebrao Pungale.                                     |  |
|                                  | Vote of thanks proposed by Dr. Shubhangi Ghule.       |  |